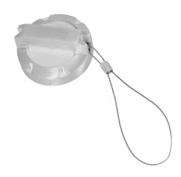

## JK Billet Aluminum Washer Fluid Cap 07-11

Contents: Washer Fluid Cap (1)



## PLEASE READ AND UNDERSTAND ALL INSTRUCTIONS BEFORE YOU BEGIN.

Notice: Aluminum holds more heat than plastic. Use caution when removing.

Step 1. Remove the factory washer fluid cap from the reservoir. Clean area around cap.



Step 2. Install the retainer wire around the neck of the tank first. Install the new billet cap onto the reservoir.



Care and Maintenance: Use soap and water to clean the aluminum surface. Regular cleaning with help maintain the appearance. Do not use harsh chemicals.

For Technical Assistance Contact:
OMIX-ADA Tech Support
Phone: 1-800-449-6649
Email: techsupport@omix-ada.com
Web: www.Omix-Ada.com

Copyright Omix-Ada 2011