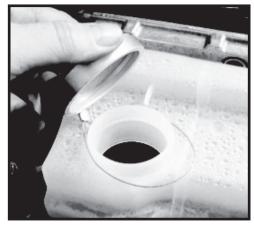

Step 2. Install the retainer wire around the neck of the tank first. Install the new billet cap onto the reservoir.

Care and Maintenance: Use soap and water to clean the aluminum surface. Regular cleaning with help maintain the appearance. Do not use harsh chemicals.