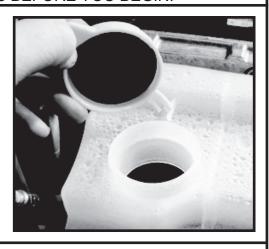

## PLEASE READ AND UNDERSTAND ALL INSTRUCTIONS BEFORE YOU BEGIN.

Notice: Aluminum holds more heat than plastic. Use caution when removing.

Step 1. Remove the factory washer fluid cap from the reservoir. Clean area around cap.