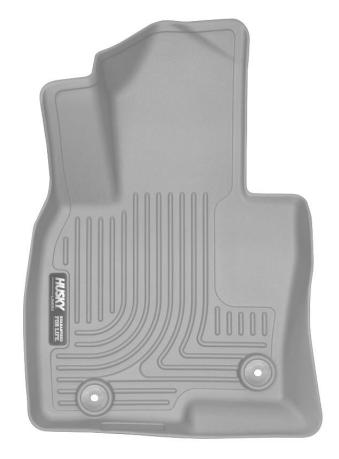

LEFT OR DRIVER'S SIDE

RIGHT OR PASSENGER'S SIDE

TO EASE INSTALLATION OF YOUR NEW FRONT LINERS, MOVE BOTH FRONT SEATS TO THE MOST REARWARD POSITION. WITH THIS DONE, INSTALL LINERS AS SHOWN IN THE IMAGES ABOVE. THE LINERS WILL ATTACH TO (SNAP OVER) THE FACTORY FLOOR MAT POSTS LOCATED ON THE DRIVER AND PASSENGER SIDES.