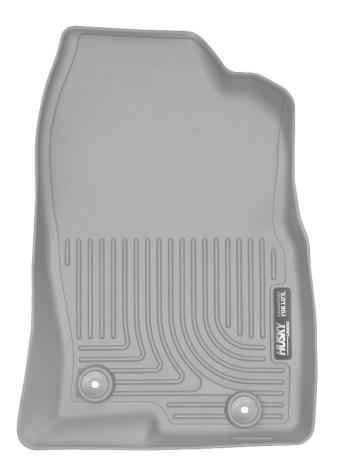

LEFT OR DRIVER'S SIDE

RIGHT OR PASSENGER'S SIDE

TO EASE INSTALLATION OF YOUR NEW FRONT LINERS, MOVE BOTH FRONT SEATS TO THE MOST REARWARD POSITION. WITH THIS DONE, INSTALL LINERS AS SHOWN IN THE IMAGES ABOVE. THE LINERS WILL ATTACH TO (SNAP OVER) THE FACTORY FLOOR MAT POSTS LOCATED ON THE DRIVER AND PASSENGER SIDES.