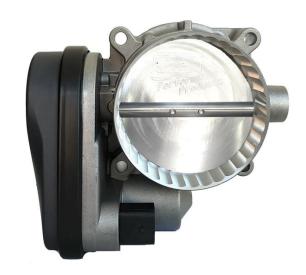

## NEW JET Throttle Body # 76109 CARB approved # D-234-10

Direct Bolt on, hi-flow replacement performance throttle body for Chrysler/Dodge applications

JET Throttle Bodies have preinstalled updated electronics. JET's CNC Machined 356 Aluminum Castings allows for increased air flow. This will allow for improved throttle response and more horsepower thru the entire driving range.

Benefits = More Horsepower, Better Mileage, and Quicker Throttle Response