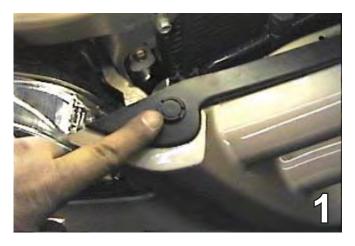

The BX8869 Bulb and Socket Wiring Kit is available for this vehicle.

 Remove two pushpins from the top side of the grille. Set the pushpins aside to be reinstalled later.

 Using the 8MM socket, just behind the fascia's upper corner, remove one metric bolt. Set the bolt aside to be reinstalled later. Do this to both sides of the vehicle.