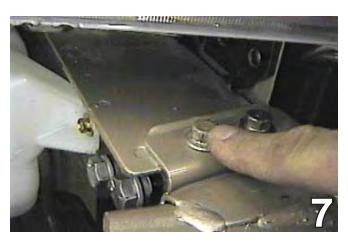

### **Installation Instructions**

7. Using the 12MM socket, remove metric bolts from the top and bottom of metal bumper and set metal bumper aside to be reinstalled later. Set baseplate in place with drilled holes. Insert the 3/8-16 nut plates into the frame end and start the 3/8-16 x 1 1/2" hex bolts and the 3/8" lock washers, do **NOT** tighten. Slide the metal bumper between baseplate and frame to align with existing holes. Use the 3/8" flat washer between the metal bumper and the baseplate to level as needed, vehicles may vary. Tighten the 8MM-1.25 x 30MM hex bolts, 8MM lock washers, and the 3/8" flat washers on the top side and existing bolts on the bottom side. **BE SURE TO USE LOCTITE Red on ALL bolts.** 