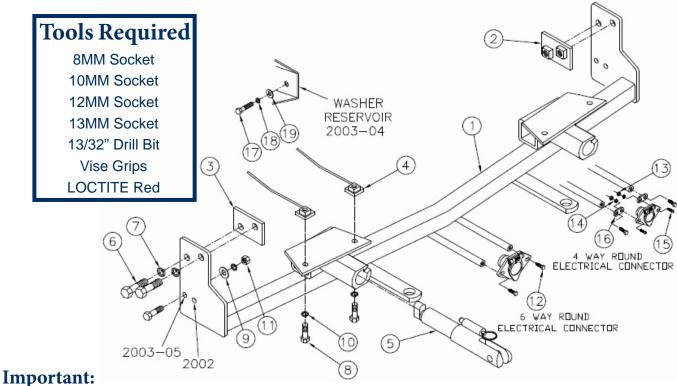

## **Installation Instructions**

| Parts List |      |          |                                                |  |
|------------|------|----------|------------------------------------------------|--|
| Ref. No.   | Qty. | Part #   | Description                                    |  |
| 1          | 1    | 61-5863  | Weldment, Baseplate, BX2229                    |  |
| 2          | 1    | 61-5288  | Weldment, 1/2-13 DS, Nutplate                  |  |
| 3          | 1    | 61-5289  | Weldment, 1/2-13, PS, Nutplate                 |  |
| 4          | 4    | 61-5208  | Weldment, 3/8-16, Nutplate, with Wire          |  |
| 5          | 2    | 62-3469  | Attachment Assembly, SF/LB (R)                 |  |
| 6          | 4    | 201-0051 | 1/2-13 x 1 1/2" Hex Bolt, Grade 5, ZP          |  |
| 7          | 4    | 203-0012 | 1/2" Lock Washer, ZP                           |  |
| 8          | 6    | 201-0368 | 3/8-16 x 1 1/4" Hex Bolt, Grade 5, ZP          |  |
| 9          | 2    | 203-0003 | 3/8" Flat Washer, ZP                           |  |
| 10         | 6    | 203-0010 | 3/8" Lock Washer, ZP                           |  |
| 11         | 2    | 202-0003 | 3/8-16 Hex Nut, ZP                             |  |
| 12         | 2    | 201-0553 | 1/4-20 x 1/2" Hx. Wshd, Type F Screw           |  |
| 13         | 2    | 202-0047 | #10-32 Hex Nut                                 |  |
| 14         | 2    | 203-0054 | #10 Lock Washer                                |  |
| 15         | 2    | 201-0192 | #10-32 x 1/2" Slot, Rd. Hd. Screw              |  |
| 16         | 2    | 101-5822 | Adapter, 4 Way Connector                       |  |
| 17         | 1    | 201-0655 | 6MM-1" x 30MM Hex Bolt, Grade 8.8, ZP          |  |
| 18         | 1    | 203-0008 | 1/4" Lock Washer, ZP                           |  |
| 19         | 1    | 203-0001 | 1/4" Flat Washer, ZP                           |  |
|            | 2    | 226-0046 | Baseplate Safety Cable, 36" CL III (Not Shown) |  |
|            | 2    | 229-0359 | Quicklink, 3/8, ZP (Not Shown)                 |  |
|            | 2    | 290-0437 | Cap Plug, Black (Not Shown)                    |  |