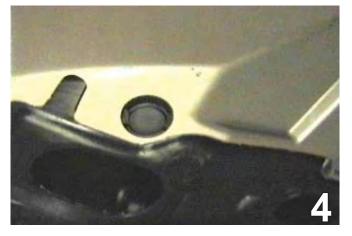

The BX8869 Bulb and Socket Wiring Kit is available for this vehicle.

 Remove two pushpins from the top side of the grille. Set the pushpins aside to be reinstalled later.

 Using the 8MM socket, just behind the fascia's upper corner, remove one metric bolt. Set the bolt aside to be reinstalled later. Do this to both sides of the vehicle.

## **Installation Instructions**

3. Using the 10MM socket, remove the metric bolt from the bottom side of the fascia corner. Set the metric bolt aside to be reinstalled later. Do this to both sides of the vehicle.