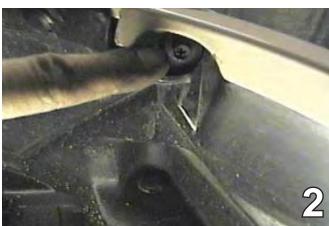

The BX8869 Bulb and Socket Wiring Kit is available for this vehicle.

 Remove two pushpins from the top side of the grille. Set the pushpins aside to be reinstalled later.

 Using the 8MM socket, just behind the fascia's upper corner, remove one metric bolt. Set the bolt aside to be reinstalled later. Do this to both sides of the vehicle.