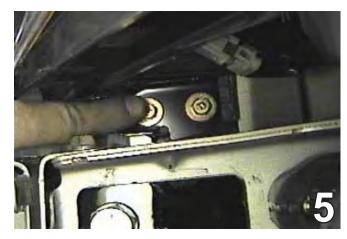

6. **2002 Models:** Hold the baseplate in place, clamp with the vise grips, and center to the bottom of the metal bumper.

**2003-05 Models:** Hold the baseplate sides to align with the front edge of the frame end. Mark and drill all holes into the frame using the 13/32" drill bit and the 17/32" (upper holes) drill bit. Do this to both sides of the vehicle.

### **Installation Instructions**

7. Using the 12MM socket, remove metric bolts from the top and bottom of metal bumper and set metal bumper aside to be reinstalled later. Set baseplate in place with drilled holes. Insert the 3/8-16 nut plates into the frame end and start the 3/8-16 x 1 1/2" hex bolts and the 3/8" lock washers, do **NOT** tighten. Slide the metal bumper between baseplate and frame to align with existing holes. Use the 3/8" flat washer between the metal bumper and the baseplate to level as needed, vehicles may vary. Tighten the 8MM-1.25 x 30MM hex bolts, 8MM lock washers, and the 3/8" flat washers on the top side and existing bolts on the bottom side. **BE SURE TO USE LOCTITE Red on ALL bolts.** 