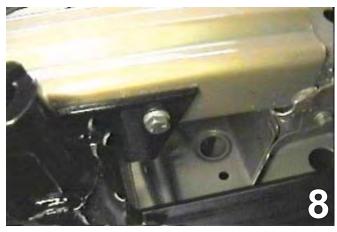

6. **2002 Models:** Hold the baseplate in place, clamp with the vise grips, and center to the bottom of the metal bumper.

**2003-05 Models:** Hold the baseplate sides to align with the front edge of the frame end. Mark and drill all holes into the frame using the 13/32" drill bit and the 17/32" (upper holes) drill bit. Do this to both sides of the vehicle.

### **Installation Instructions**

7. Using the 12MM socket, remove metric bolts from the top and bottom of metal bumper and set metal bumper aside to be reinstalled later. Set baseplate in place with drilled holes. Insert the 3/8-16 nut plates into the frame end and start the 3/8-16 x 1 1/2" hex bolts and the 3/8" lock washers, do **NOT** tighten. Slide the metal bumper between baseplate and frame to align with existing holes. Use the 3/8" flat washer between the metal bumper and the baseplate to level as needed, vehicles may vary. Tighten the 8MM-1.25 x 30MM hex bolts, 8MM lock washers, and the 3/8" flat washers on the top side and existing bolts on the bottom side. **BE SURE TO USE LOCTITE Red on ALL bolts.** 