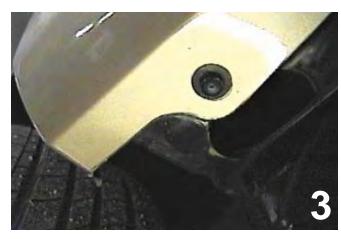

The BX8869 Bulb and Socket Wiring Kit is available for this vehicle.

 Remove two pushpins from the top side of the grille. Set the pushpins aside to be reinstalled later.

 Using the 8MM socket, just behind the fascia's upper corner, remove one metric bolt. Set the bolt aside to be reinstalled later. Do this to both sides of the vehicle.