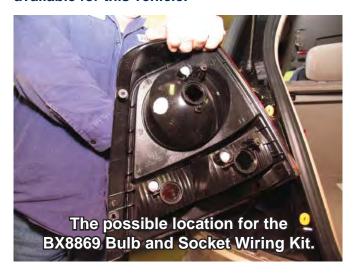

The BX8869 Bulb and Socket Wiring Kit is available for this vehicle.

 Remove two pushpins from the top side of the grille. Set the pushpins aside to be reinstalled later.

 Using the 8MM socket, just behind the fascia's upper corner, remove one metric bolt. Set the bolt aside to be reinstalled later. Do this to both sides of the vehicle.