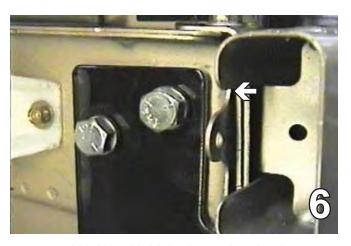

### **Installation Instructions**

7. Using the 12MM socket, remove metric bolts from the top and bottom of metal bumper and set metal bumper aside to be reinstalled later. Set baseplate in place with drilled holes. Insert the 3/8-16 nut plates into the frame end and start the 3/8-16 x 1 1/2" hex bolts and the 3/8" lock washers, do **NOT** tighten. Slide the metal bumper between baseplate and frame to align with existing holes. Use the 3/8" flat washer between the metal bumper and the baseplate to level as needed, vehicles may vary. Tighten the 8MM-1.25 x 30MM hex bolts, 8MM lock washers, and the 3/8" flat washers on the top side and existing bolts on the bottom side. **BE SURE TO USE LOCTITE Red on ALL bolts.** 

8. Reinstall the metal bumper, align the 3/8-16 nutplate inside the metal bumper with the drilled 13/32" hole and tighten the 1/2" lock washer, 3/8" lock washer. for upper supports.

Reinstall the fascia and headlight assemblies.Some trimming may be required.