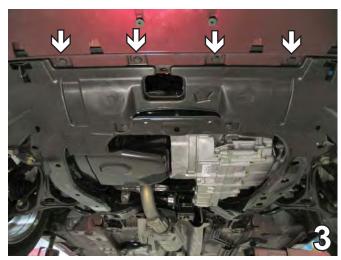

3. Remove four push pins from the lower edge of fascia and belly pan.

Handling of some cosmetic parts when installing this product may require the use of protective covers, rags, specialty tools, etc. to prevent damage.