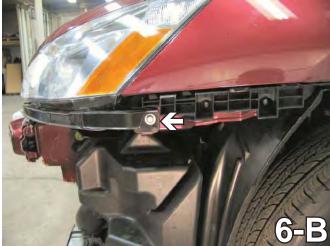

5. Using a 10MM socket remove two metric bolts from the washer reservoir. Do not remove the reservoir.

6. Using the 10MM socket, remove the four metric bolts from the top side of the head light assembly, indicated by the white arrows in the photo 6-A. Remove one metric bolt on the side, indicated by the grey arrow in the photo 6-B. Pull assembly forward disconnect electrical connections. This is done to both sides of the vehicle, the driver's side is shown. Set headlights aside to be reinstalled later.