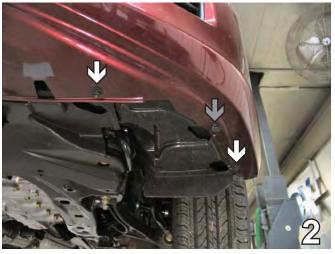

 Using 10MM socket remove two metric bolts from the lower edge of the fascia just forward of the front tire, as indicated by the white arrows in the photo above. Remove one push pin indicated by the grey arrow in the photo above. Do this to both sides of the vehicle, the driver's side is shown.