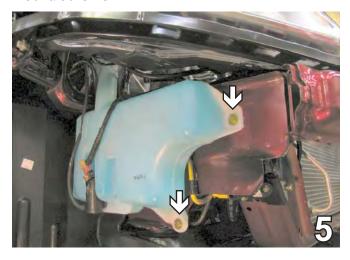

5. Using a 10MM socket remove two metric bolts from the washer reservoir. Do not remove the reservoir.

6. Using the 10MM socket, remove the four metric bolts from the top side of the head light assembly, indicated by the white arrows in the photo 6-A. Remove one metric bolt on the side, indicated by the grey arrow in the photo 6-B. Pull assembly forward disconnect electrical connections. This is done to both sides of the vehicle, the driver's side is shown. Set headlights aside to be reinstalled later.