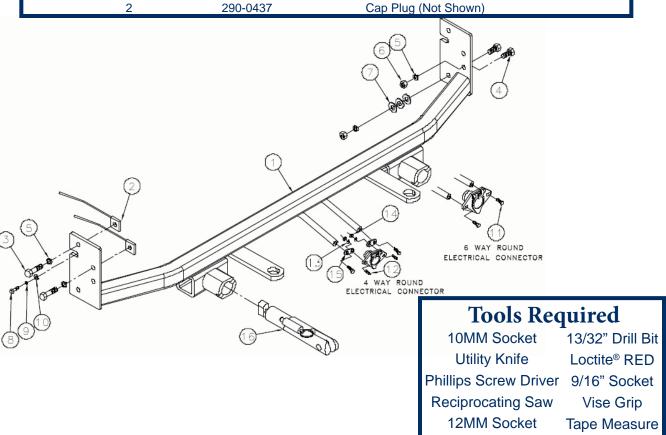

**Installation Instructions** 

| Parts List |      |          |                                                |  |
|------------|------|----------|------------------------------------------------|--|
| Ref. No.   | Qty. | Part #   | Description                                    |  |
| 1          | 1    | 61-6187  | Weldment, Baseplate, BX2242                    |  |
| 2          | 4    | 61-5208  | Weldment, 3/8-16 Nut Plate, w/ 14" Wire        |  |
| 3          | 4    | 201-0440 | 3/8-16 x 1 1/2 Hex Bolt, Grd. 5, ZP            |  |
| 4          | 4    | 201-0368 | 3/8-16 x 1 1/4 Hex Bolt, Grd. 5, ZP            |  |
| 5          | 8    | 203-0010 | 3/8" Lock Washer, ZP                           |  |
| 6          | 4    | 202-0003 | 3/8-16 Hex Nut, ZP                             |  |
| 7          | 6    | 203-0003 | 3/8" Flat Washer, ZP                           |  |
| 8          | 1    | 201-0655 | 6MM-1x30MM Hex Bolt, Grd. 8.8, ZP              |  |
| 9          | 1    | 203-0008 | 1/4" Lock Washer, ZP                           |  |
| 10         | 1    | 203-0001 | 1/4" Flat Washer, ZP                           |  |
| 11         | 2    | 201-0553 | 1/4-20 x 1/2 Hx. Wshd., Type F Screw           |  |
| 12         | 2    | 201-0192 | #10-32 x 1/2 Slot, Rd. Hd. Screw               |  |
| 13         | 2    | 203-0054 | #10 Lock Washer                                |  |
| 14         | 2    | 202-0047 | #10-32 Hex Nut                                 |  |
| 15         | 2    | 101-5822 | Adapter, 4 Way Connector                       |  |
| 16         | 2    | 62-3468  | Attachment, Assembly, SF/SB (R)                |  |
|            | 2    | 226-0046 | Baseplate Safety Cable, 36" CL III (Not Shown) |  |
|            | 4    | 229-0359 | Quicklink, 3/8, ZP (Not Shown)                 |  |

290-0437