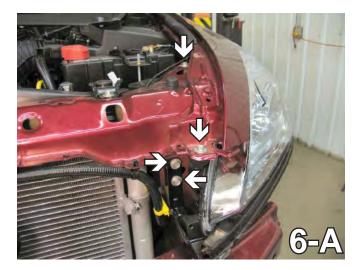

5. Using a 10MM socket remove two metric bolts from the washer reservoir. Do not remove the reservoir.

6. Using the 10MM socket, remove the four metric bolts from the top side of the head light assembly, indicated by the white arrows in the photo 6-A. Remove one metric bolt on the side, indicated by the grey arrow in the photo 6-B. Pull assembly forward disconnect electrical connections. This is done to both sides of the vehicle, the driver's side is shown. Set headlights aside to be reinstalled later.