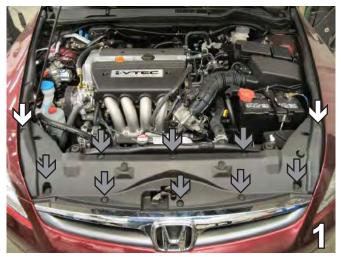

The Bx8869 Bulb and Socket Wiring Kit is recommended for this vehicle.

1. Remove the Phillips head push pins, indicated by the white arrows in the photo above. Also remove five push pins from the front edge just above the grill and three push pins from the back edge of black plastic cover on the top side of the fascia. These are indicated by the grey arrows in the photo above lift cover and set aside to be reinstalled later.