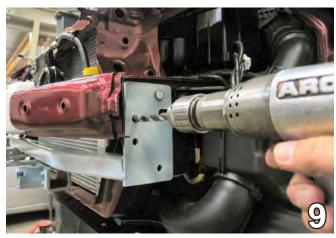

2. Slide the baseplate in to the frame rail, align the front edge of the baseplate with the end of the frame and clamp to lower webbing with the vise grips. Using the baseplate as a template, drill four holes into the frame with the 13/32" drill bit. Insert 3/8-16 nut plate inside the end of the frame to align wit the two upper drill holes, tighten the 3/8-16 hex bolts and the 3/8" lock washers. Do this on both sides of the vehicle. Insert the three flat washers between lower frame webbing and baseplate to align with lower drilled hole. Insert the 3/8-16 x 1 1/4 hex bolt into lower hole on baseplate, flat washers, drill hole on webbing, tighten the 3/8-16 hex nut and lock washer. Do this on both sides of the vehicle, the driver's side is shown.