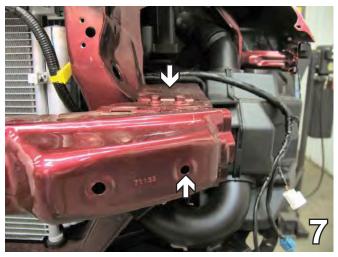

#### Installation Instructions

 Using a 12Mm socket remove two metric bolts from the top of the metal bumper and on the bottom.
 Pull the metal bumper forward and set carefully aside. This is done to both sides, the driver's side is shown.