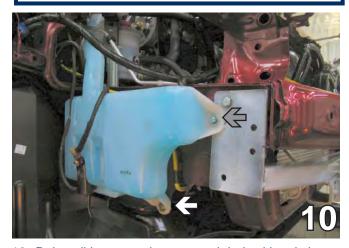

5. Using a 10MM socket remove two metric bolts from the washer reservoir. Do not remove the reservoir.

6. Using the 10MM socket, remove the four metric bolts from the top side of the head light assembly, indicated by the white arrows in the photo 6-A. Remove one metric bolt on the side, indicated by the grey arrow in the photo 6-B. Pull assembly forward disconnect electrical connections. This is done to both sides of the vehicle, the driver's side is shown. Set headlights aside to be reinstalled later.