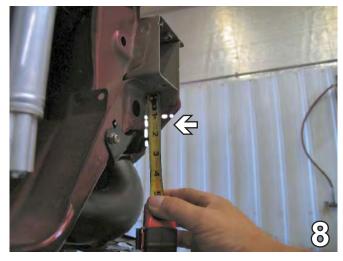

both sides, the driver's side is shown.



2. Slide the baseplate in to the frame rail, align the front edge of the baseplate with the end of the frame and clamp to lower webbing with the vise grips. Using the baseplate as a template, drill four holes into the frame with the 13/32" drill bit. Insert 3/8-16 nut plate inside the end of the frame to align wit the two upper drill holes, tighten the 3/8-16 hex bolts and the 3/8" lock washers. Do this on both sides of the vehicle. Insert the three flat washers between lower frame webbing and baseplate to align with lower drilled hole. Insert the 3/8-16 x 1 1/4 hex bolt into lower hole on baseplate, flat washers, drill hole on webbing, tighten the 3/8-16 hex nut and lock washer. Do this on both sides of the vehicle, the driver's side is shown.



 Measure 1 1/4" down from the bottom of the frame rail. Make a horizontal mark on the webbing back to cross member and down. Using a reciprocating saw remove this portion of the frame. Do this on both sides, the driver's side is shown.

BE SURE TO USE LOCTITE® RED ON ALL BOLTS BEFORE TIGHTENING. TIGHTEN ALL BOLTS ACCORDING TO THE TORQUE CHART ON THE FRONT PAGE OF THESE INSTRUCTIONS OR ON PAGE 3 OF THE BASEPLATE TOWING GENERAL INSTRUCTIONS.



10. Reinstall lower washer reservoir bolt with existing bolt, indicated by the white arrow in the photo above. Use a 6MM-1 x 30MM hex bolt, 1/4" lock washer and 1/4" flat washer for the front bolt's location, indicated by the grey arrow in the photo above.

When using power drills be aware of the dangers of torque and drill bit length.

Page 5 of 6