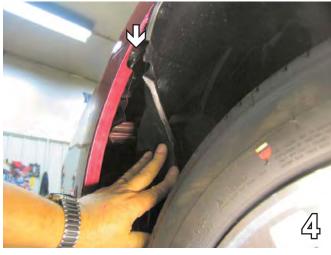

 Using 10MM socket remove two metric bolts from the lower edge of the fascia just forward of the front tire, as indicated by the white arrows in the photo above. Remove one push pin indicated by the grey arrow in the photo above. Do this to both sides of the vehicle, the driver's side is shown.