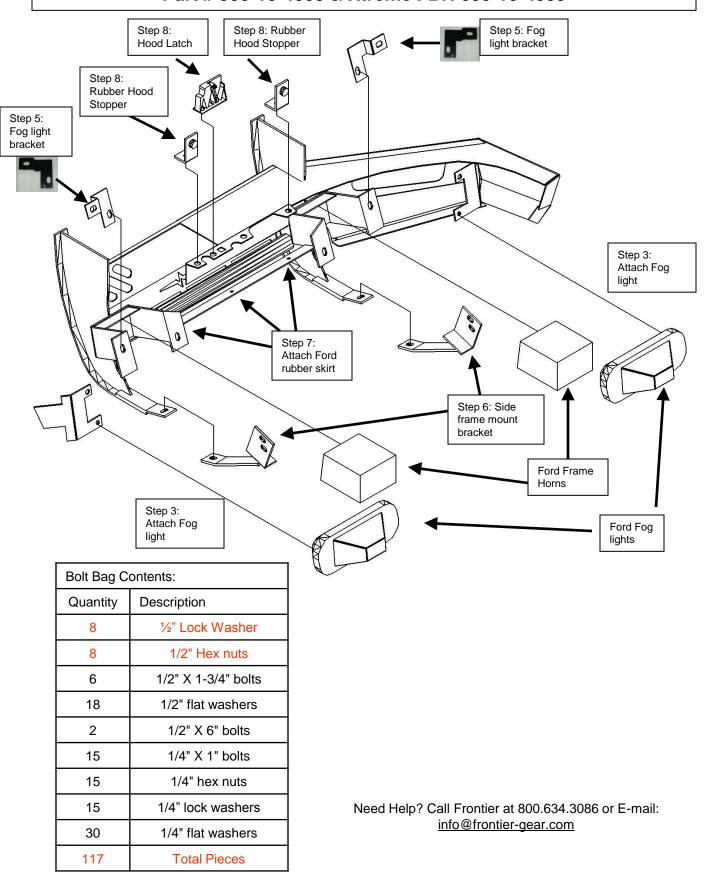

## 2004-2005 Ford F-150, Front Bumper Replacement Installation Instructions. Part # 300-10-4005

<u>Step 1:</u> Remove factory bumper from truck frame horn. Remove hood latch and rubber hood stoppers (to be reused in step 7). Note: <u>Do Not</u> remove factory tow hooks. Remove rubber skirt below the condensing unit from the chrome bumper <u>only</u>! The rubber skirt should remain attached to truck.

<u>Step 2</u>: Remove factory fog lights from chrome bumper (3 bolts per light). Remove plastic housing from fog light (3 bolts per light).

<u>Step 3:</u> Partially attach fog light to front bumper replacement (FBR) using 2 bolts ½" X 1" (per light) on the existing fog light bracket welded to the front bumper replacement (outside).

**Step 4**: Attach FBR to frame horn by lowering FBR below the plastic body and raise into position. Use 2 bolts 1/2" X 1-3/4" per frame horn. Check alignment of front bumper replacement to truck from side to side and tighten inside frame horn bolts ½" X 1-3/4" on each frame horn. Do not install the bolts to the outside frame horn.

**Step 5**: Attach fog light bracket (included in the bolt bag) to the FBR and the frame horn. Attach remaining fog light bolt to the fog light bracket installed using 1 bolt ½" X 1" per fog light.

**Step 6**: Attach side frame mount bracket to the FBR (using 1/2" X 1-3/4" bolts) and to the outside of frame rail (using 1/2" X 5" bolts), through the entire frame rail and into bracket.

Step 7: Attach vehicle rubber skirt to FBR using 3 bolts 1/4" X 1".

**Step 8:** Attach hood latch and body plastic using 4 bolts 1/4" X 1". Attach rubber hood stoppers to the FBR.

Step 9: Attach license plate.

<u>Step 10:</u> Check alignment of front bumper replacement to truck from side to side and tighten bolts. Check alignment of front bumper replacement up and down to truck and tighten bolt in the center of frame support bracket.