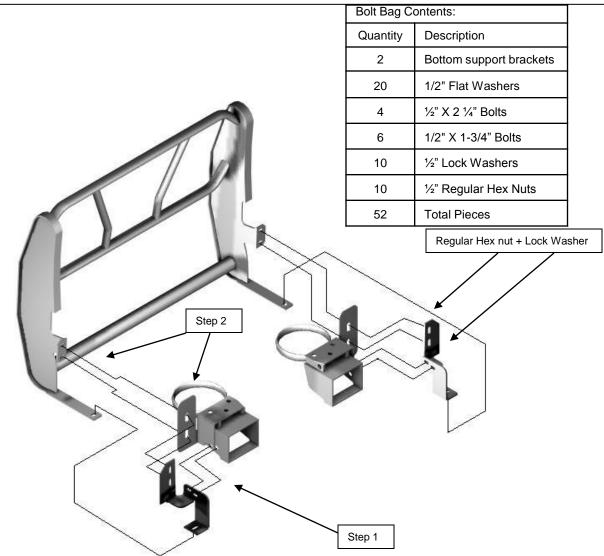

## 11-14 Ford F250-F450 Grille Guard Installation Instructions. Part # 200-11-1004, XGG Part # 700-11-1004

**Step 1:** Install bottom support bracket behind frame horn. NOTE: You must use regular  $\frac{1}{2}$ " hex nuts and  $\frac{1}{2}$ " lock washers on the bolts going through the truck frame!! You will access the bolt head through a small hole located on the inside/bottom of truck frame when you are tightening.

**Step 2:** Mount grill guard to frame horn and Bottom Support Bracket using ½" lock nuts. Bolts will go through the grill guard bracket and the frame horn on the front. Foot of Grille Guard on the bottom goes UNDER bottom support bracket.