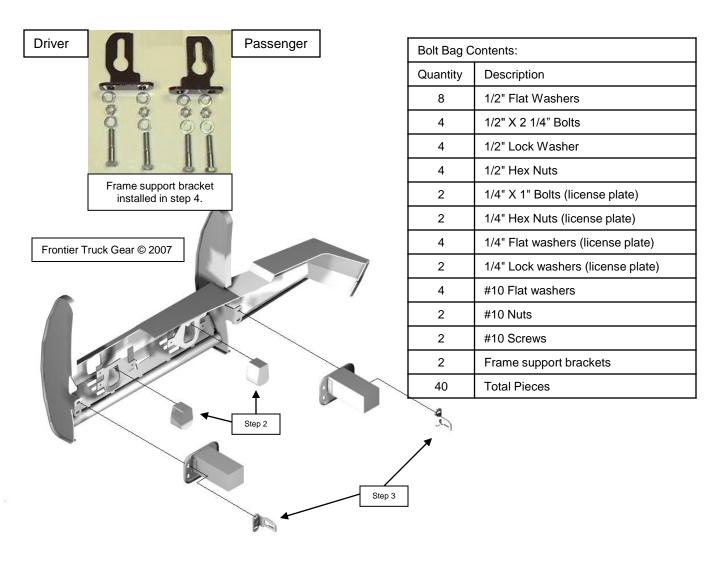

Step 3: Install frame support bracket behind frame horn

**Step 4:** Mount front end replacement to frame horn using the outside bolt holes. ½" Bolts will go through the front end bracket, the frame horn, and the frame support bracket (that was installed in step 4).

Step 5: Check alignment of front end replacement to truck and tighten all bolts.

Need Help? Call Frontier at 800.634.3086 or E-mail info@frontier-gear.com.