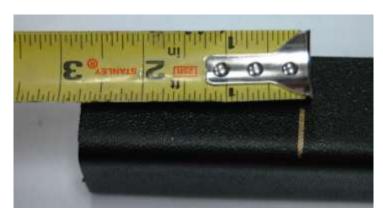

2) For a GM truck cut down to 2 3/4" with diagonal cutter nipping about 1/4" at a time, or cut with saw if available.

Use (2) self tapping screws to secure to bracket.