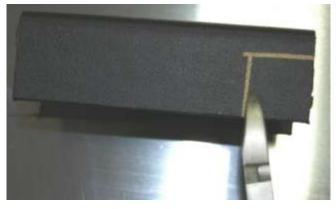

#### **Bracket Covers U channel plastic (Not End Caps)**

For a Ford Super Duty truck notch top 1" x 1" cutting with diagonal cutter nipping about 1/4" at a time, or cut with saw if available.

Use (2) self tapping screws to secure to bracket.