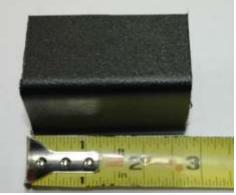

2) For a GM truck cut down to 2 3/4" with diagonal cutter nipping about 1/4" at a time, or cut with saw if available.

Use (2) self tapping screws to secure to bracket.