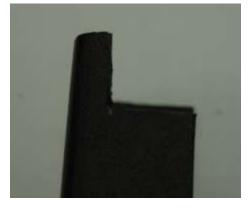

#### **Bracket Covers U channel plastic (Not End Caps)**

For a Ford Super Duty truck notch top 1" x 1" cutting with diagonal cutter nipping about 1/4" at a time, or cut with saw if available.

Use (2) self tapping screws to secure to bracket.