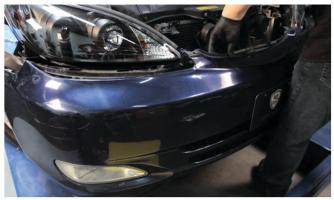

3) Remove [7x] 10mm bolts securing the fascia from below. There are [3x] per side with [1x] in the center.

4) Remove [1x] 10mm bolt securing the corner of the fascia hidden behind the fender liner.

5) Unseat the front bumper fascia.

6) Disconnect the foglamp harnesses, then remove the fascia and set it aside.

7) Remove [2x] 10mm bolts securing the headlight.

8) Release the headlight retainer tabs, then unseat the headlight.

9) Disconnect the high and low beam harnesses.