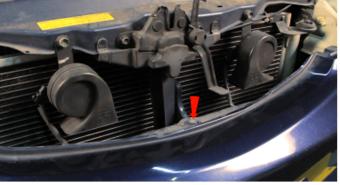

## **Tools Required**

10mm Socket & Ratchet Panel Popper

professional installation is highly recommended.

1) Open the hood, remove [2x] 10mm bolts securing the fascia on either side of the grille.

2) Remove [1x] plastic retainer securing the fascia.

3) Remove [7x] 10mm bolts securing the fascia from below. There are [3x] per side with [1x] in the center.

4) Remove [1x] 10mm bolt securing the corner of the fascia hidden behind the fender liner.

5) Unseat the front bumper fascia.