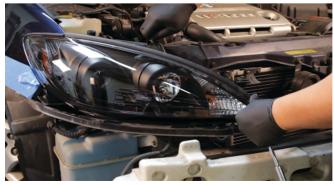

15) Reinstall [2x] 10mm bolts to secure the headlight.

16) Reconnect the foglamp harness.

17) Seat the front bumper fascia.

18) Reinstall [1x] 10mm bolt in the fenderwell to secure the front bumper fascia.