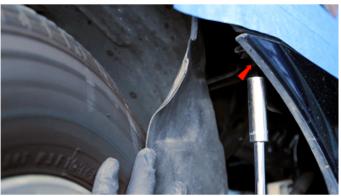

3) Remove [7x] 10mm bolts securing the fascia from below. There are [3x] per side with [1x] in the center.

4) Remove [1x] 10mm bolt securing the corner of the fascia hidden behind the fender liner.

5) Unseat the front bumper fascia.