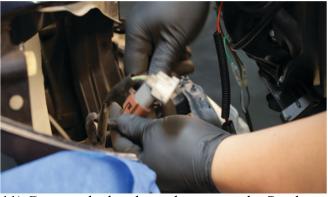

6) Disconnect the foglamp harnesses, then remove the fascia and set it aside.

7) Remove [2x] 10mm bolts securing the headlight.

8) Release the headlight retainer tabs, then unseat the headlight.

9) Disconnect the high and low beam harnesses.

10) Disconnect the turn signal harness.

11) Connect the low beam harness to the Spyder headlight.

12) Connect the high beam harness to the Spyder headlight.

13) Reconnect the turn signal harness.

14) Seat the Spyder headlight.