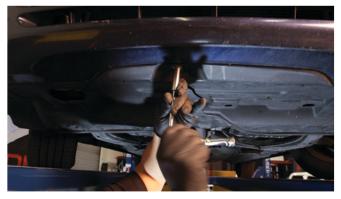

3) Remove [7x] 10mm bolts securing the fascia from below. There are [3x] per side with [1x] in the center.

4) Remove [1x] 10mm bolt securing the corner of the fascia hidden behind the fender liner.

5) Unseat the front bumper fascia.