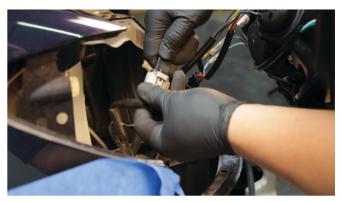

6) Disconnect the foglamp harnesses, then remove the fascia and set it aside.

7) Remove [2x] 10mm bolts securing the headlight.

8) Release the headlight retainer tabs, then unseat the headlight.

9) Disconnect the high and low beam harnesses.

10) Disconnect the turn signal harness.

11) Connect the low beam harness to the Spyder headlight.

12) Connect the high beam harness to the Spyder headlight.

13) Reconnect the turn signal harness.

14) Seat the Spyder headlight.