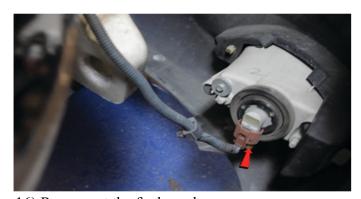

6) Disconnect the foglamp harnesses, then remove the fascia and set it aside.

7) Remove [2x] 10mm bolts securing the headlight.

8) Release the headlight retainer tabs, then unseat the headlight.

9) Disconnect the high and low beam harnesses.