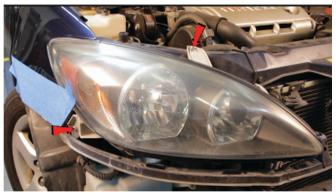

6) Disconnect the foglamp harnesses, then remove the fascia and set it aside.

7) Remove [2x] 10mm bolts securing the headlight.

8) Release the headlight retainer tabs, then unseat the headlight.

9) Disconnect the high and low beam harnesses.