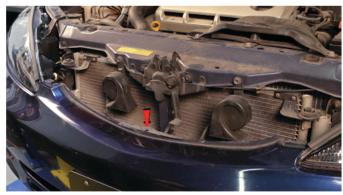

## **Tools Required**

10mm Socket & Ratchet Panel Popper

professional installation is highly recommended.

1) Open the hood, remove [2x] 10mm bolts securing the fascia on either side of the grille.

2) Remove [1x] plastic retainer securing the fascia.