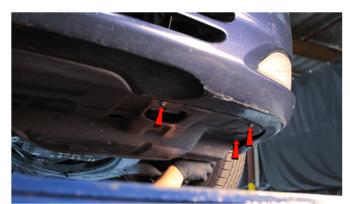

3) Remove [7x] 10mm bolts securing the fascia from below. There are [3x] per side with [1x] in the center.

4) Remove [1x] 10mm bolt securing the corner of the fascia hidden behind the fender liner.

5) Unseat the front bumper fascia.