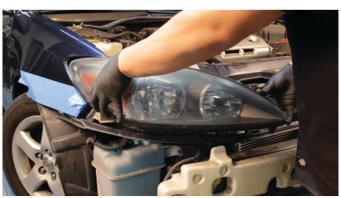

15) Reinstall [2x] 10mm bolts to secure the headlight.

16) Reconnect the foglamp harness.

17) Seat the front bumper fascia.

18) Reinstall [1x] 10mm bolt in the fenderwell to secure the front bumper fascia.