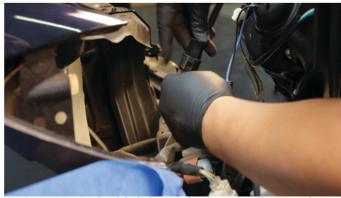

6) Disconnect the foglamp harnesses, then remove the fascia and set it aside.

7) Remove [2x] 10mm bolts securing the headlight.

8) Release the headlight retainer tabs, then unseat the headlight.

9) Disconnect the high and low beam harnesses.

10) Disconnect the turn signal harness.

11) Connect the low beam harness to the Spyder headlight.

12) Connect the high beam harness to the Spyder headlight.

13) Reconnect the turn signal harness.

14) Seat the Spyder headlight.