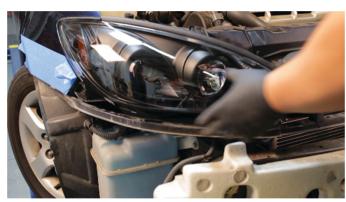

10) Disconnect the turn signal harness.

11) Connect the low beam harness to the Spyder headlight.

12) Connect the high beam harness to the Spyder headlight.

13) Reconnect the turn signal harness.

14) Seat the Spyder headlight.

15) Reinstall [2x] 10mm bolts to secure the headlight.

16) Reconnect the foglamp harness.

17) Seat the front bumper fascia.

18) Reinstall [1x] 10mm bolt in the fenderwell to secure the front bumper fascia.