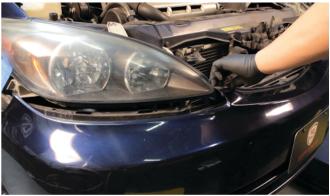

6) Disconnect the foglamp harnesses, then remove the fascia and set it aside.

7) Remove [2x] 10mm bolts securing the headlight.

8) Release the headlight retainer tabs, then unseat the headlight.

9) Disconnect the high and low beam harnesses.