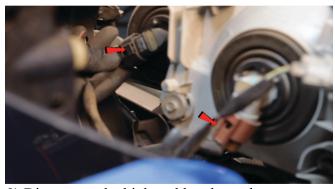

6) Disconnect the foglamp harnesses, then remove the fascia and set it aside.

7) Remove [2x] 10mm bolts securing the headlight.

8) Release the headlight retainer tabs, then unseat the headlight.

9) Disconnect the high and low beam harnesses.