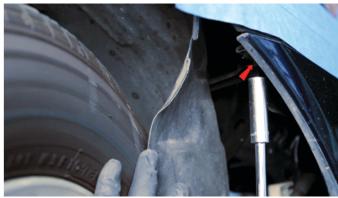

3) Remove [7x] 10mm bolts securing the fascia from below. There are [3x] per side with [1x] in the center.

4) Remove [1x] 10mm bolt securing the corner of the fascia hidden behind the fender liner.

5) Unseat the front bumper fascia.