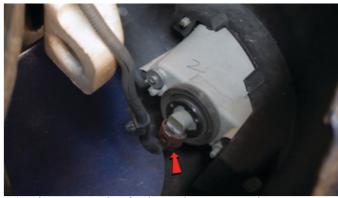

6) Disconnect the foglamp harnesses, then remove the fascia and set it aside.

7) Remove [2x] 10mm bolts securing the headlight.

8) Release the headlight retainer tabs, then unseat the headlight.

9) Disconnect the high and low beam harnesses.