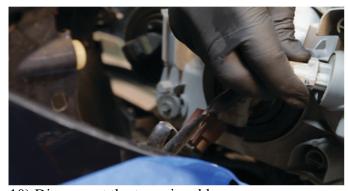

6) Disconnect the foglamp harnesses, then remove the fascia and set it aside.

7) Remove [2x] 10mm bolts securing the headlight.

8) Release the headlight retainer tabs, then unseat the headlight.

9) Disconnect the high and low beam harnesses.