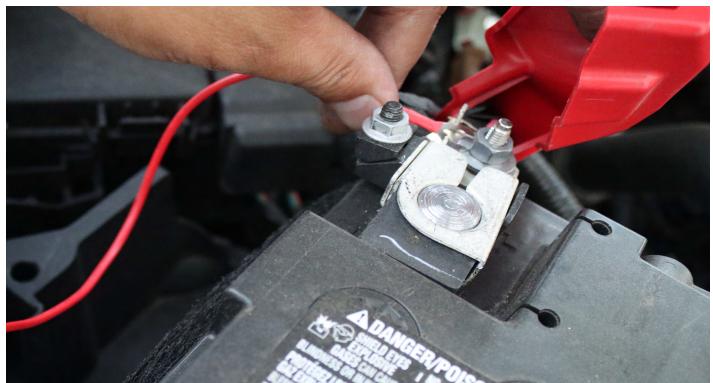

### STEP 1. DISCONNECTING THE NEGATIVE BATTERY TERMINAL

Whenever working on your vehicle always start by disconnecting the negative battery terminal.

### STEP 1. INSTALL ALPHAREX HEADLIGHTS & DRL HARNESS

With both headlights disconnected, now it's time to install the DRL harness. You will need to connect the red wire to battery's positive terminal, the black wire to battery's negative terminal.