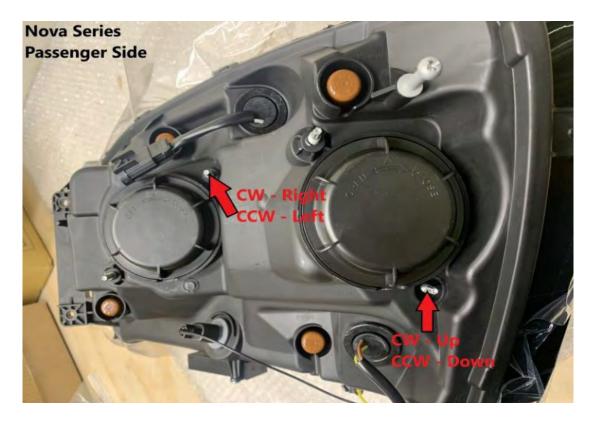

#### STEP 4. ADJUST HEADLIGHT LEVEL

When making adjustment, try doing it in 360 degree increments.

#### **FOR NOVA SERIES HEADLIGHTS**

CW = Clockwise

CCW = Counterclockwise

Please follow the same procedure for the other headlight.