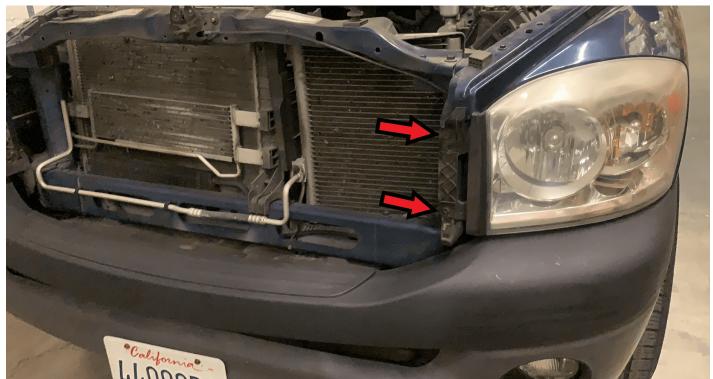

## **STEP 3. REMOVE HEADLIGHT BOLTS**

Remove the 2 X 10mm bolts from the headlight

Inside the wheelwell (locate the black round rubber grommets).

Remove the grommets so you have an open space to remove 1  $\times$  10mm nut.