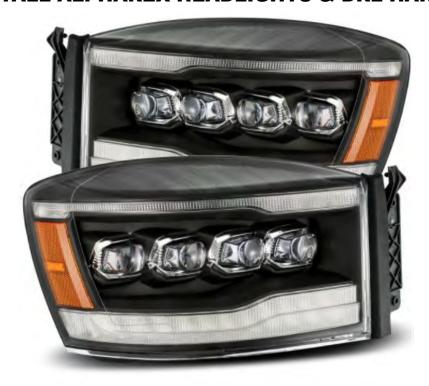

# Installation Guide for 06-08 Dodge Ram Headlights

ALPHAREX specializes in designing and producing superior and uniquely stylish aftermarket automotive performance lighting with unrival innovative technology. The following installation guide we take you through the installation of your new **ALPHAREX HEADLIGHTS** for your 2006-08 DODGE RAM step by step.