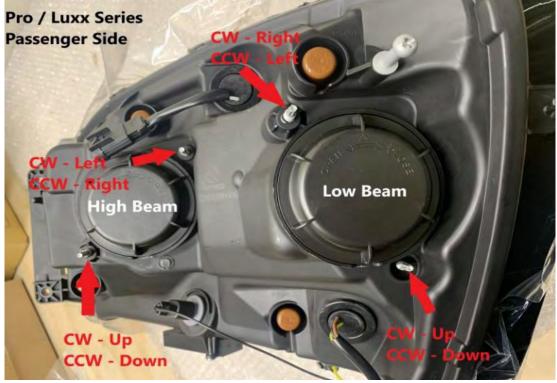

#### STEP 4. ADJUST HEADLIGHT LEVEL

When making adjustment, try doing it in 360 degree increments.

#### FOR PRO / LUXX SERIES HEADLIGHTS

CW = Clockwise

CCW = Counterclockwise

Please follow the same procedure for the other headlight.