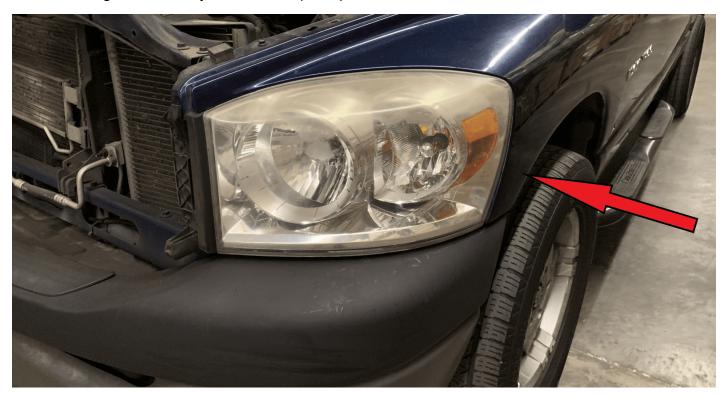

## **STEP 3. REMOVE HEADLIGHT BOLTS**

Remove the 2 X 10mm bolts from the headlight

Inside the wheelwell (locate the black round rubber grommets).

Remove the grommets so you have an open space to remove 1  $\times$  10mm nut.