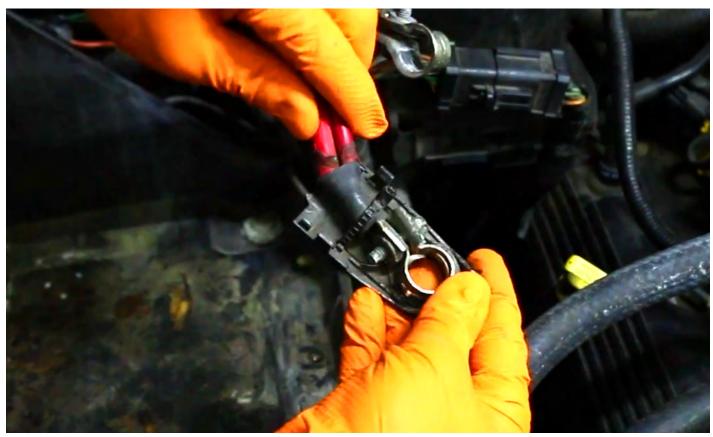

### STEP 1. DISCONNECTING THE NEGATIVE BATTERY TERMINAL

Whenever working on your vehicle always start by disconnecting the negative battery terminal.