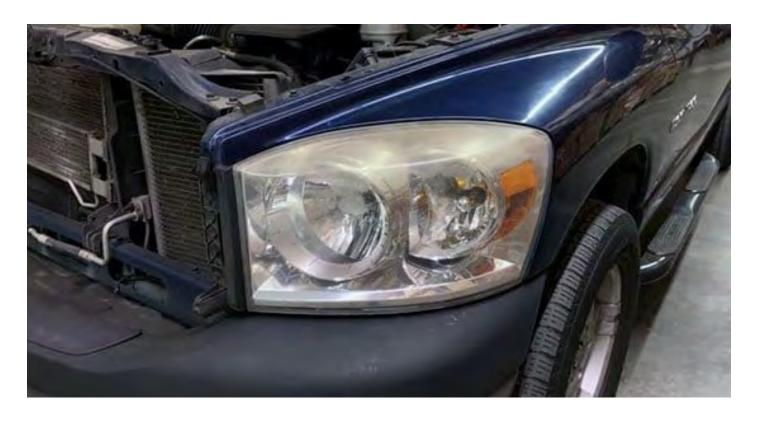

## **STEP 5. COMPLETE INSTALLATION**

When you achieve the correct light output level, complete reinstalling the headlights in the reverse steps.

Congratulations! you have completed the installation for ALPHAREX 06-08 Dodge Ram Headlights