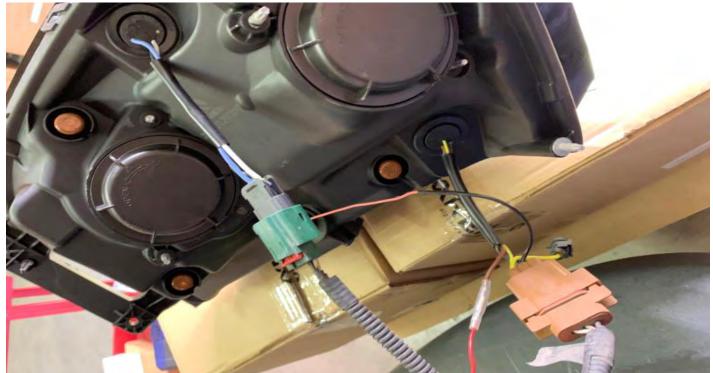

### STEP 1. INSTALL ALPHAREX HEADLIGHTS & DRL HARNESS

With both headlights disconnected, now it's time to install the DRL harness. You will need to connect the red wire to battery's positive terminal, the black wire to battery's negative terminal.

Lastly, run the last red wires to the headlight. (one for each side)

#### STEP 3. CONNECT HEADLIGHT PLUGS

Plug the 2 connectors to the headlight and perform headlight adjustment. *Please follow the same procedure for the other headlight.* 