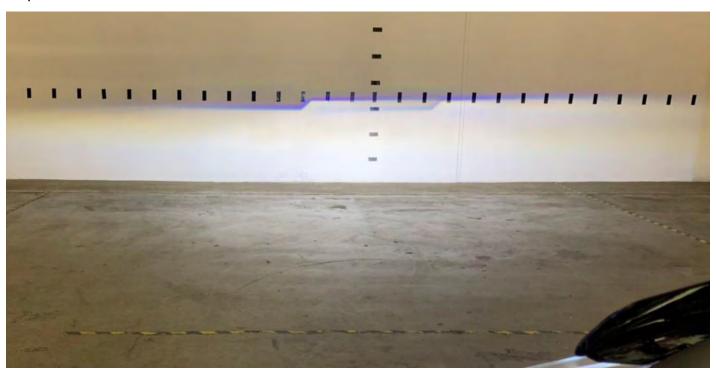

#### STEP 4. ADJUST HEADLIGHT LEVEL

When making adjustment, try doing it in 360 degree increments.

#### FOR PRO / LUXX SERIES HEADLIGHTS

CW = Clockwise

CCW = Counterclockwise

Please follow the same procedure for the other headlight.

#### **FOR NOVA SERIES HEADLIGHTS**

CW = Clockwise

CCW = Counterclockwise

Please follow the same procedure for the other headlight.