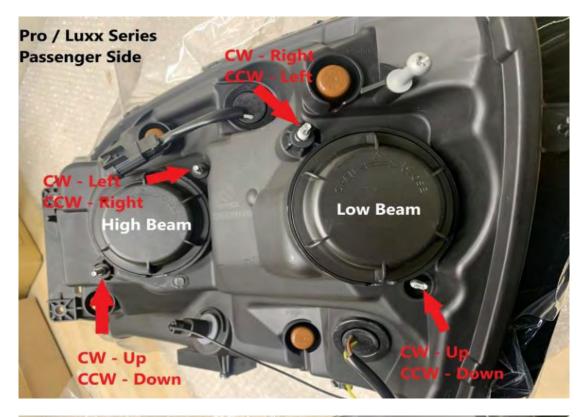

#### STEP 4. ADJUST HEADLIGHT LEVEL

When making adjustment, try doing it in 360 degree increments.

#### FOR PRO / LUXX SERIES HEADLIGHTS

CW = Clockwise

CCW = Counterclockwise

Please follow the same procedure for the other headlight.