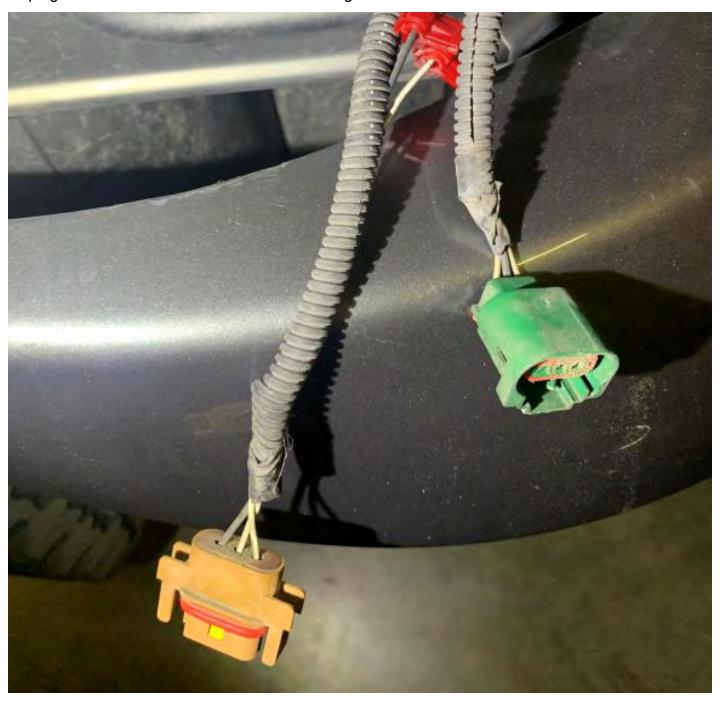

## **STEP 5. UNPLUG CONNECTORS**

Unplug the 2 connectors and remove the headlight.

Now that you have removed a headlight, *please follow the same procedure for the other headlight.* 