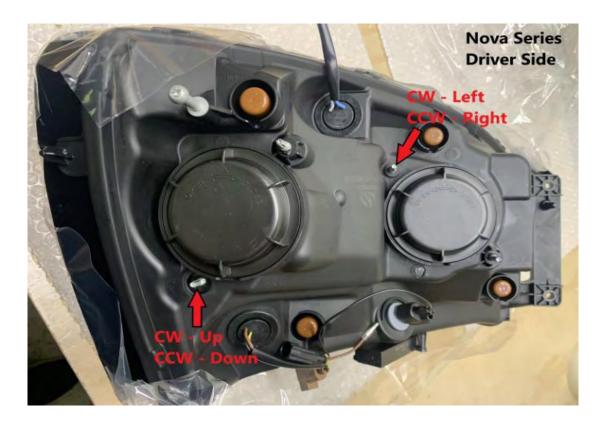

#### STEP 4. ADJUST HEADLIGHT LEVEL

When making adjustment, try doing it in 360 degree increments.

#### **FOR NOVA SERIES HEADLIGHTS**

CW = Clockwise

CCW = Counterclockwise

Please follow the same procedure for the other headlight.