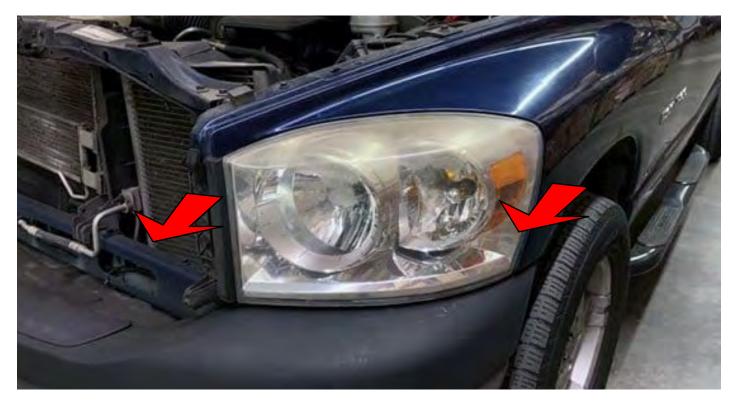

### **STEP 4. REMOVE HEADLIGHTS**

Remove headlight by pulling it toward the front of the vehicle.

## **STEP 5. UNPLUG CONNECTORS**

Unplug the 2 connectors and remove the headlight.

Now that you have removed a headlight, *please follow the same procedure for the other headlight.* 