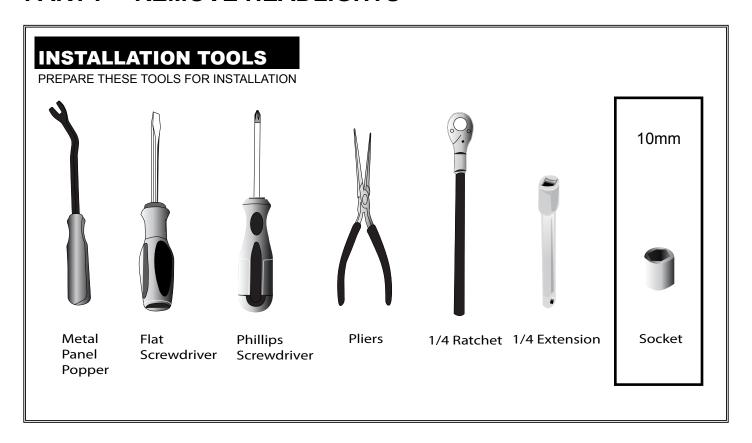

### PART I REMOVE HEADLIGHTS

- INSTALLATION TOOLS
- STEP 1. Disconnecting the negative battery terminal
- STEP 2. Front grille removal
- STEP 3. Remove Headlight bolts
- STEP 4. Remove Headlights
- STEP 5. Unplug connectors