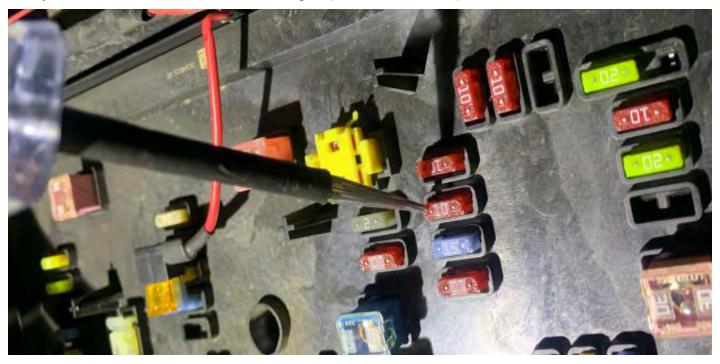

#### STEP 2. TAP THE FUSE

Tap the grey wire to the front fuse box (into the fuse). We would suggest using a fuse tap that you can pickup from any autopart store. If you have a yellow wire connector on the DRL harness, wire and connect that to the driver side headlight. You will only need to connect to one side.