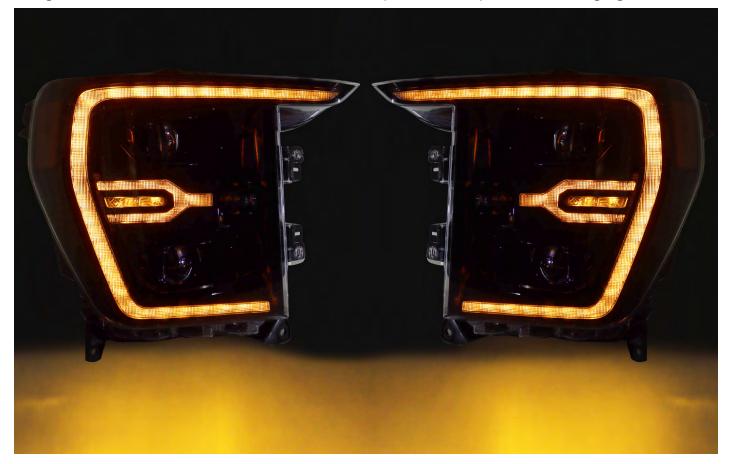

CUSTOMERS CAN CHOOSE TO SWITCH INTO AMBER (YELLOW COLOR) BASED ON THEIR PREFERENCE. <u>PLEASE NOTE: once you PLUGGED & switched into Amber, the DRL & Parking lights color will remain (Yellow color) at all times.</u>

## STEP 3. COMPLETE SWITCHING INTO AMBER DRL & PARKING LIGHTS

After plug-in the connections, please install the headlights to the vehicle.

Congratulations! You have switched into Amber (Yellow color) DRL & Parking lights.