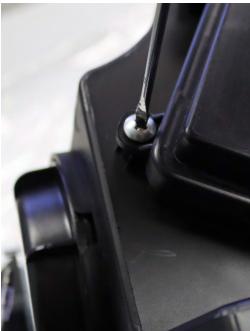

## STEP 1. AMBER SWITCH PLUGS LOCATION

From back of each ALPHAREX headlights, at the bottom you will find 4 screws over a square box. Unscrew and open the box.

Inside of the headlight, you will find plug connectors for switching into Amber (Yellow color) DRL & Parking lights.