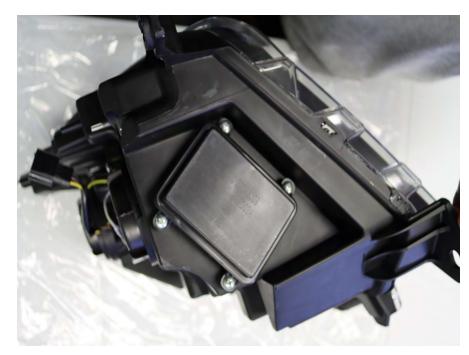

## STEP 1. AMBER SWITCH PLUGS LOCATION

From back of each ALPHAREX headlights, at the bottom you will find 4 screws over a square box. Unscrew and open the box.

Inside of the headlight, you will find plug connectors for switching into Amber (Yellow color) DRL & Parking lights.