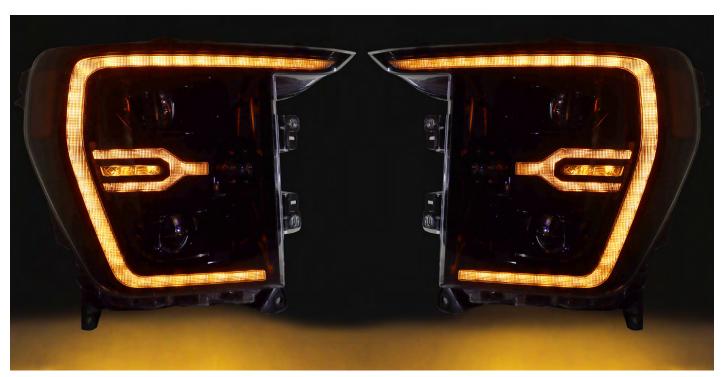

**From The product models list, the LUXX-Series and NOVA-Series** headlights for 2021-22 Ford F150 come with optional switch plugs for Amber (Yellow color) DRL & Parking lights. **By default the DRL & Parking lights color are White from factory.** 

CUSTOMERS CAN CHOOSE TO SWITCH INTO AMBER (YELLOW COLOR) BASED ON THEIR PREFERENCE. <u>PLEASE NOTE: once you PLUGGED & switched into Amber, the DRL & Parking lights color will remain (Yellow color) at all times.</u>

## STEP 3. COMPLETE SWITCHING INTO AMBER DRL & PARKING LIGHTS

After plug-in the connections, please install the headlights to the vehicle.

Congratulations! You have switched into Amber (Yellow color) DRL & Parking lights.