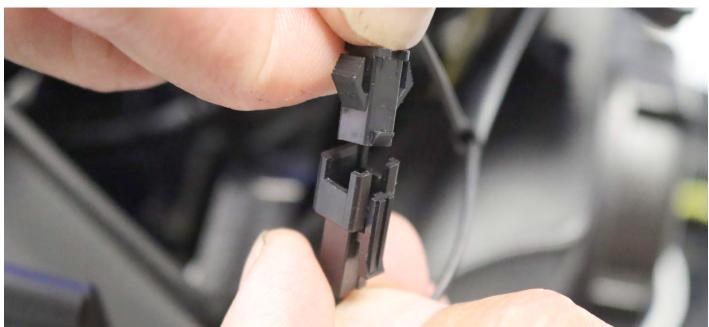

STEP 2. CONNECT THE AMBER SWITCH PLUGS

Connect the amber DRL plugs directly for each of the headlights.