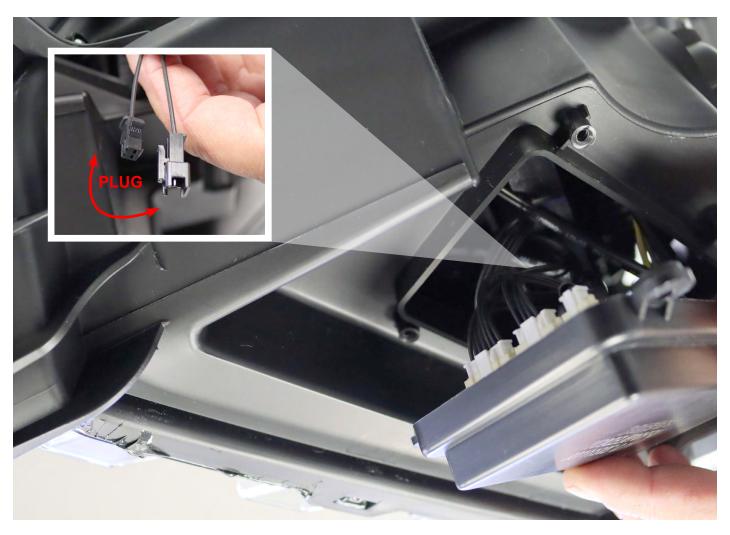

## STEP 1. AMBER SWITCH PLUGS LOCATION

From back of each ALPHAREX headlights, at the bottom you will find 4 screws over a square box. Unscrew and open the box.

Inside of the headlight, you will find plug connectors for switching into Amber (Yellow color) DRL & Parking lights.

STEP 2. CONNECT THE AMBER SWITCH PLUGS

Connect the amber DRL plugs directly for each of the headlights.