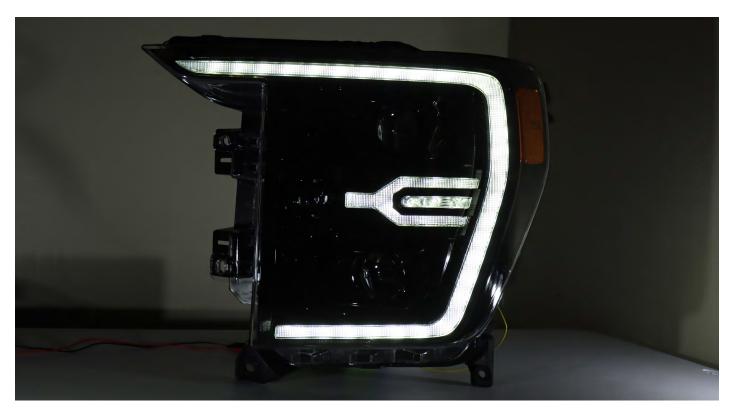

**From The product models list, the LUXX-Series and NOVA-Series** headlights for 2021-22 Ford F150 come with optional switch plugs for Amber (Yellow color) DRL & Parking lights. **By default the DRL & Parking lights color are White from factory.** 