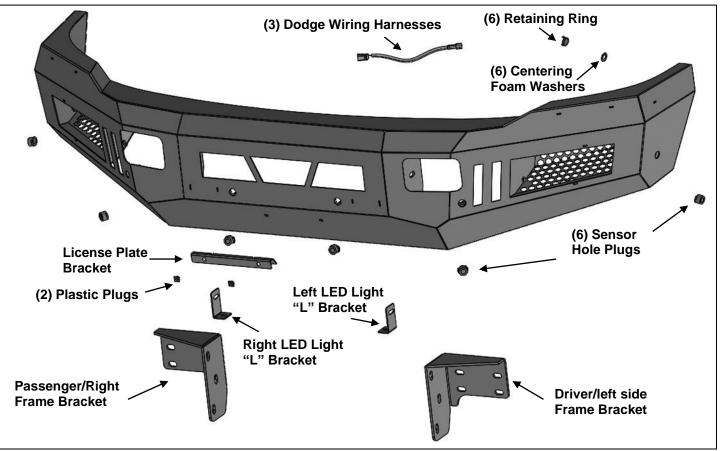

# PARTS LIST:

| ARMOUR Front Bumper                         | 10                                                                                                                                                                                                                                                                                                                                                                                                                                                                              | 200mm Nylon Wire Ties                                                                                                                                                                                                                                                                                                                                                                                     |
|---------------------------------------------|---------------------------------------------------------------------------------------------------------------------------------------------------------------------------------------------------------------------------------------------------------------------------------------------------------------------------------------------------------------------------------------------------------------------------------------------------------------------------------|-----------------------------------------------------------------------------------------------------------------------------------------------------------------------------------------------------------------------------------------------------------------------------------------------------------------------------------------------------------------------------------------------------------|
| Driver/left side Frame Mounting Bracket     | 6                                                                                                                                                                                                                                                                                                                                                                                                                                                                               | Retaining Ring                                                                                                                                                                                                                                                                                                                                                                                            |
| Passenger/right side Frame Mounting Bracket | 6                                                                                                                                                                                                                                                                                                                                                                                                                                                                               | Centering Foam Washers                                                                                                                                                                                                                                                                                                                                                                                    |
| License Plate Bracket                       | 3                                                                                                                                                                                                                                                                                                                                                                                                                                                                               | Dodge Wiring Harnesses                                                                                                                                                                                                                                                                                                                                                                                    |
| License Plastic Plugs                       | 2                                                                                                                                                                                                                                                                                                                                                                                                                                                                               | 8-1.25mm x 25mm Hex Bolts                                                                                                                                                                                                                                                                                                                                                                                 |
| Driver/left side LED Light "L" Bracket      | 2                                                                                                                                                                                                                                                                                                                                                                                                                                                                               | 8-1.25mm x 16mm Hex Bolts                                                                                                                                                                                                                                                                                                                                                                                 |
| Passenger/right side LED Light "L" Bracket  | 6                                                                                                                                                                                                                                                                                                                                                                                                                                                                               | 8mm x 24mm x 2mm Flat Washers                                                                                                                                                                                                                                                                                                                                                                             |
| 12-1.75mm x 50mm Hex Bolts                  | 4                                                                                                                                                                                                                                                                                                                                                                                                                                                                               | 8mm Lock Washers                                                                                                                                                                                                                                                                                                                                                                                          |
| 12-1.75mm x 40mm Hex Bolts                  | 2                                                                                                                                                                                                                                                                                                                                                                                                                                                                               | 8-1.25mm Hex Nuts                                                                                                                                                                                                                                                                                                                                                                                         |
| 12mm x 37mm x 3mm Flat Washers              | 2                                                                                                                                                                                                                                                                                                                                                                                                                                                                               | 6-1.0mm x 20mm Button Head Bolts                                                                                                                                                                                                                                                                                                                                                                          |
| 12mm x 32mm x 3mm Flat Washers              | 4                                                                                                                                                                                                                                                                                                                                                                                                                                                                               | 6mm x 18mm x 1.6mm Flat Washers                                                                                                                                                                                                                                                                                                                                                                           |
| 12mm Lock Washers                           | 2                                                                                                                                                                                                                                                                                                                                                                                                                                                                               | 6mm Nylon Lock Nuts                                                                                                                                                                                                                                                                                                                                                                                       |
| 12-1.75mm Hex Nuts                          | 1                                                                                                                                                                                                                                                                                                                                                                                                                                                                               | 4mm Allen Wrench                                                                                                                                                                                                                                                                                                                                                                                          |
| 12mm Nylon Lock Nuts                        | 12                                                                                                                                                                                                                                                                                                                                                                                                                                                                              | 4-0.75mm x 10mm Button Head Bolts                                                                                                                                                                                                                                                                                                                                                                         |
| Sensor Hole Plugs                           | 1                                                                                                                                                                                                                                                                                                                                                                                                                                                                               | 2.5mm Allen Wrench                                                                                                                                                                                                                                                                                                                                                                                        |
| Sensor Cover Kit                            |                                                                                                                                                                                                                                                                                                                                                                                                                                                                                 |                                                                                                                                                                                                                                                                                                                                                                                                           |
|                                             | ARMOUR Front Bumper<br>Driver/left side Frame Mounting Bracket<br>Passenger/right side Frame Mounting Bracket<br>License Plate Bracket<br>License Plastic Plugs<br>Driver/left side LED Light "L" Bracket<br>Passenger/right side LED Light "L" Bracket<br>12-1.75mm x 50mm Hex Bolts<br>12-1.75mm x 40mm Hex Bolts<br>12mm x 37mm x 3mm Flat Washers<br>12mm x 32mm x 3mm Flat Washers<br>12mm Lock Washers<br>12-1.75mm Hex Nuts<br>12mm Nylon Lock Nuts<br>Sensor Hole Plugs | ARMOUR Front Bumper10Driver/left side Frame Mounting Bracket6Passenger/right side Frame Mounting Bracket6License Plate Bracket3License Plastic Plugs2Driver/left side LED Light "L" Bracket2Passenger/right side LED Light "L" Bracket612-1.75mm x 50mm Hex Bolts412-1.75mm x 40mm Hex Bolts212mm x 37mm x 3mm Flat Washers212mm Lock Washers212-1.75mm Hex Nuts112mm Nylon Lock Nuts12Sensor Hole Plugs1 |