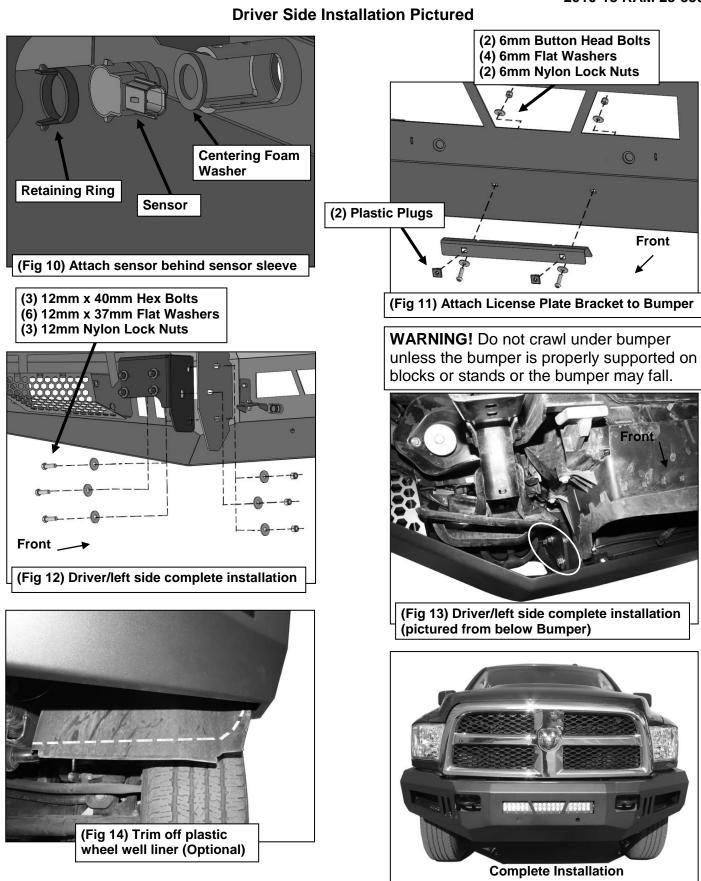

# Models with bumper mounted sensors:

- a. Remove sensors from back of OE Bumper.
- **b.** Trim off the plastic tabs on the sensor to make sure the sensor fits snug inside the sensor sleeve. Remove the factory sealing washer from the sensor. Attach (1) Centering Foam Washer onto the front of the sensor, (Figure 10).
- c. Push the sensor in from the back of the Bumper until it is flush with the sensor sleeve. Push (1) Retaining Ring into the sensor sleeve to secure the sensor in place, (Figure10).
- d. Repeat Steps 8b & 8c for all six sensors.
- e. Starting on the driver side, run the OE sensor wire harness through the bumper cutouts. Connect the first three driver side sensors to the OE sensor wire harness.
- **f.** Use the provided wire harness extensions to connect the remaining three passenger side sensors to the OE sensor wire harness.
- g. Use the provided Wire Ties to secure the Wiring Harnesses to the back of the Bumper.
- If front license plate is required, attach the License Plate Bracket to the holes in the bumper with the included (2) 6mm x 20mm Button Head Bolts, (4) 6mm Flat Washers and (2) 6mm Nylon Lock Nuts, (Figure 11). Insert (2) Plastic Plugs into the square holes in the Bracket. Reuse the factory screws to attach the license plate to the plastic plugs.
- **10.** With assistance, position the ARMOUR Bumper Assembly up to the insides of the Frame Brackets. Temporarily support the weight of the Bumper. **WARNING**: To avoid possible injury or damage to the vehicle, do not proceed until the Bumper is fully and safely supported.

- Attach the Bumper to the inside of the Frame Brackets with (6) 12mm x 40mm Hex Bolts, (12) 12mm x 37mm Flat Washers and (6) 12mm Nylon Lock Nuts, (Figures 12 & 13). Do not fully tighten hardware.
- **12.** Reattach the main wiring harness to the bumper sensors, if equipped.
- **13.** Level and adjust the bumper and fully tighten all hardware.
- **14.** Trim off the underlined section of the plastic wheel well liner for a clean finish, optional. See **Figure 14**.
- 15. Do periodic inspections to the installation to make sure that all hardware is secure and tight.