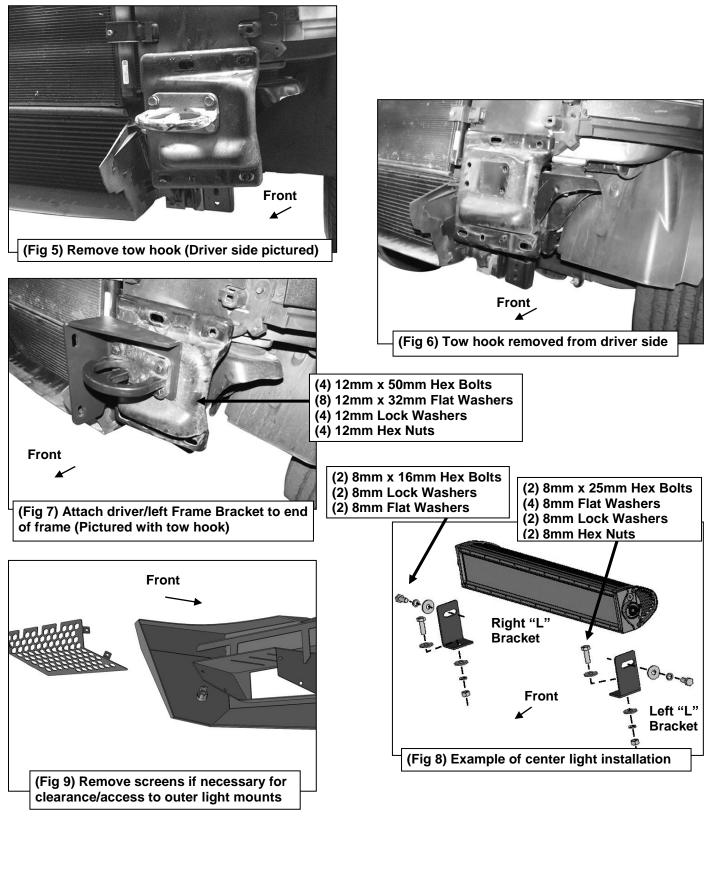

- 2. Next, open hood and remove the plastic cover between the top of the grille and the top of the radiator. Carefully remove the grill assembly, (Figures 2 & 3).
- 3. Place blocks or jack stands under the front bumper to support it during mounting bolt removal. Once the bumper has been safely supported, remove the hex nuts attaching each bumper bracket to the end of the frame, (Figure 4). WARNING! Assistance is required to hold the bumper in place during hardware removal to prevent the bumper from falling. Slide the bumper assembly off of the tow hooks.
- 4. Next, remove the tow hooks from the ends of the frame, (Figures 5 & 6).
- Select the driver/left side Frame Mounting Bracket. Attach the Bracket to the end of the frame with (4) 12mm x 50mm Hex Bolts, (8) 12mm x 32mm Flat Washers, (4) 12mm Lock Washers and (4) 12mm Hex Nuts, (Figure 7). Leave hardware loose. Repeat this Step to install the passenger Frame Bracket.
- 6. Optional Center LED light installation, (sold separately). NOTE: Light must be installed in Bumper before Bumper Assembly is attached to the Brackets.
  - a. Select the L/R "L" Brackets, (Figure 8). NOTE: "L" Brackets are offset for universal fitment for most LED bar style lights. Attach the LED light assembly to the "L" Brackets with the included (2) 8mm x 16mm Hex Bolts, (2) 8mm Lock Washers and (2) 8mm Flat Washers, (Figure 8). Do not fully tighten hardware at this time. NOTE: "L" Brackets may require modification for hardware larger than 8mm or use brackets supplied with light if possible.
  - b. Attach the light and brackets to the top of the (2) tabs on the back of the Bumper with the included 8mm x 25mm Hex Bolts, (4) 8mm Flat Washers, (2) 8mm Lock Washers and (2) 8mm Hex Nuts, (Figure 8). Adjust light position and tighten hardware.
  - **c.** Follow light manufacturer's instructions to wire the light to the vehicle's electrical system once Bumper has been fully installed.
- 7. LED light installation at ends of bumper (sold separately).
  - a. Insert light into opening and up to mounting slots. Check for clearance between front and back of light. If necessary, remove the screens from the back of the openings, (Figure 9).
  - **b.** Follow the light manufacturer's instructions to attach each light to slot in the top of the light opening. **IMPORTANT**: On two light systems, attach the flood light to the outer slot and the spot light to the inner slot.
  - c. Repeat the above steps for passenger side light installation.
  - d. Follow light manufacturer's instructions to properly wire the light to the vehicle electrical system.
- 8. NOTE: Sensors, (if equipped), must be installed in Bumper before Bumper is attached to Brackets.

# Models without bumper sensors:

- a. Select the included (6) Rubber Plugs.
- **b.** From behind bumper, push plugs into sensor mounting holes.

# Models with bumper mounted sensors:

- a. Remove sensors from back of OE Bumper.
- **b.** Trim off the plastic tabs on the sensor to make sure the sensor fits snug inside the sensor sleeve. Remove the factory sealing washer from the sensor. Attach (1) Centering Foam Washer onto the front of the sensor, (Figure 10).
- c. Push the sensor in from the back of the Bumper until it is flush with the sensor sleeve. Push (1) Retaining Ring into the sensor sleeve to secure the sensor in place, (Figure10).
- d. Repeat Steps 8b & 8c for all six sensors.
- e. Starting on the driver side, run the OE sensor wire harness through the bumper cutouts. Connect the first three driver side sensors to the OE sensor wire harness.
- **f.** Use the provided wire harness extensions to connect the remaining three passenger side sensors to the OE sensor wire harness.
- g. Use the provided Wire Ties to secure the Wiring Harnesses to the back of the Bumper.
- If front license plate is required, attach the License Plate Bracket to the holes in the bumper with the included (2) 6mm x 20mm Button Head Bolts, (4) 6mm Flat Washers and (2) 6mm Nylon Lock Nuts, (Figure 11). Insert (2) Plastic Plugs into the square holes in the Bracket. Reuse the factory screws to attach the license plate to the plastic plugs.
- **10.** With assistance, position the ARMOUR Bumper Assembly up to the insides of the Frame Brackets. Temporarily support the weight of the Bumper. **WARNING**: To avoid possible injury or damage to the vehicle, do not proceed until the Bumper is fully and safely supported.