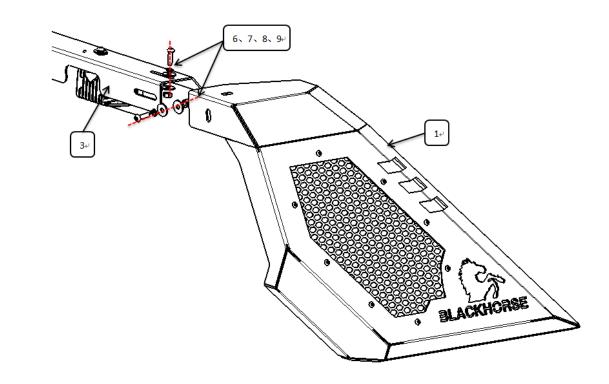

#### Step2:

Install (123) and (4) with (6789) as below diagram shows.

Step 3: Connect brackets and roll bar with standard parts ① 18 19 20 as figure shows. For use without Utility Track in the truck:

Assemble roll bar with base on the truck with standard parts (8) (9) (16) (23).