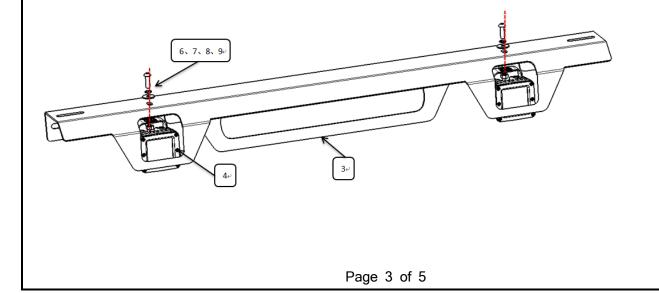

#### Step2:

Install (123) and (4) with (6789) as below diagram shows.

Step 3: Connect brackets and roll bar with standard parts ① 18 19 20 as figure shows. For use without Utility Track in the truck:

Assemble roll bar with base on the truck with standard parts (8) (9) (16) (23).