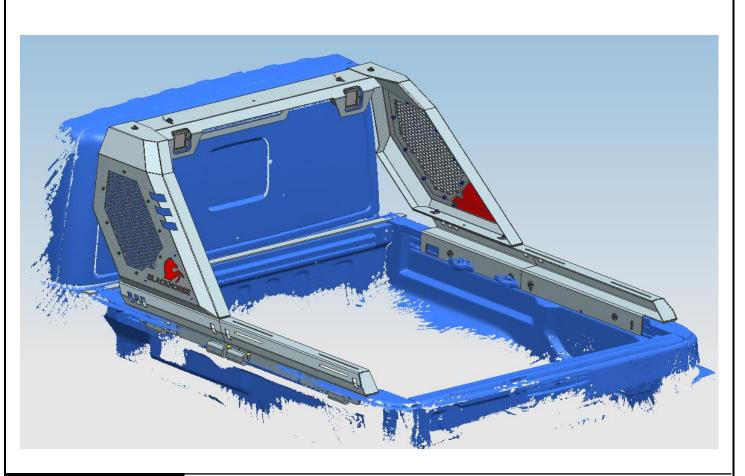

For use with Utility Track in the trunk:

Assemble roll bar with base on the truck with standard parts 0 0 0 0 0.

Step 4: Test and make sure that the roll bar is steadily fixed, fully tighten all hardware. Step 5: Installation is finished, pick up all tools.