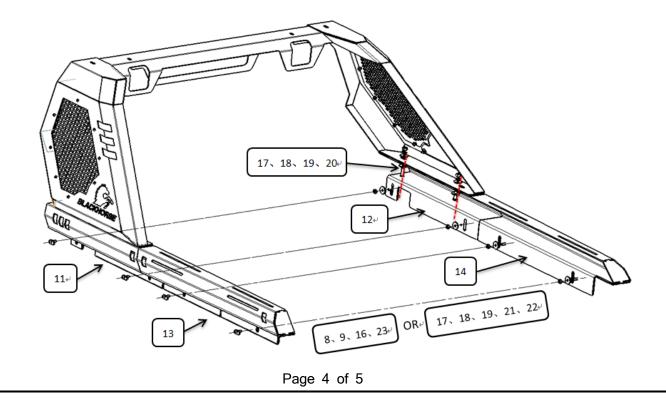

#### Step2:

Install (123) and (4) with (6789) as below diagram shows.

Step 3: Connect brackets and roll bar with standard parts ① 18 19 20 as figure shows. For use without Utility Track in the truck:

Assemble roll bar with base on the truck with standard parts (8) (9) (16) (23).

For use with Utility Track in the trunk:

Assemble roll bar with base on the truck with standard parts 0 0 0 0 0.

Step 4: Test and make sure that the roll bar is steadily fixed, fully tighten all hardware. Step 5: Installation is finished, pick up all tools.