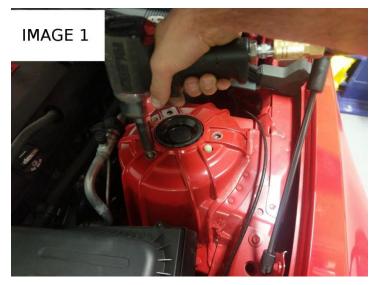

## **STB018 – INSTALLATION INSTRUCTIONS**

- Using a 13mm socket, remove all 6 strut tower bolts for both front struts and discard. Make sure wheels are on the ground or supported to prevent the struts from falling out of the locator holes.
- 2. Place included spacers on all bolt holes
- 3. Install strut tower brace using the supplied hardware, tightening all bolts to 35 ft/lb.