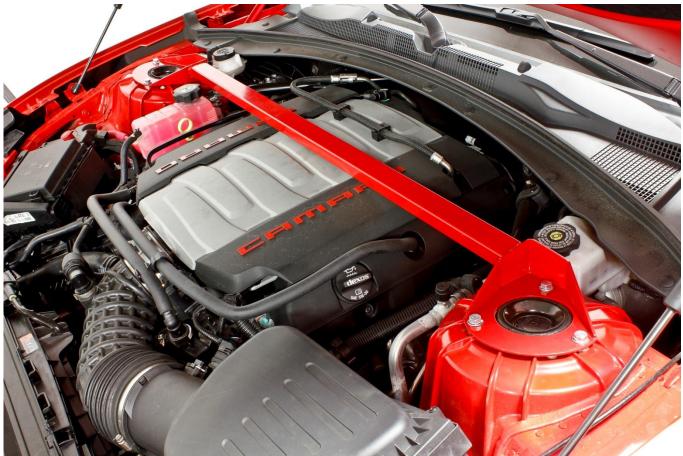

## **STB018 – INSTALLATION INSTRUCTIONS**

- Using a 13mm socket, remove all 6 strut tower bolts for both front struts and discard. Make sure wheels are on the ground or supported to prevent the struts from falling out of the locator holes.
- 2. Place included spacers on all bolt holes
- 3. Install strut tower brace using the supplied hardware, tightening all bolts to 35 ft/lb.