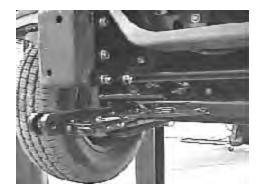

Automatic

292-5765 11/00 1 of 3

Automatic Equipment Mfg. Co. One Mill Road, Industrial Park Pender, Nebraska 68047 (402) 385-3051

- 7. Once both pieces have been installed, bolt the main weldment to them using the 1/2" hardware as shown in the drawing on page 3. Once all bolts have been started tighten according to the chart in the General Instruction Sheet.
- 8. Replace the main bumper.