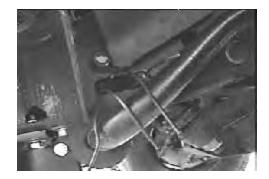

## Installation Instructions BX1639 GMC 2500 Van 2000

Serial No.

The front bumper and lower plastic facia are removed for baseplate installation. All holes need to be drilled. Use Loctite with all bolts.

1. Remove the two bolts from the bottom of the bumper and remove bumper from vehicle.

2. Remove the Hex head screws from the plastic bumper facia connecting it to the bumper.

3. Hold the appropriate side bracket to the inside of the frame. Place the bracket butted against the lip of the bumper.