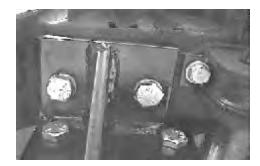

Automatic

292-5765 11/00 1 of 3

Automatic Equipment Mfg. Co. One Mill Road, Industrial Park Pender, Nebraska 68047 (402) 385-3051

- 7. Once both pieces have been installed, bolt the main weldment to them using the 1/2" hardware as shown in the drawing on page 3. Once all bolts have been started tighten according to the chart in the General Instruction Sheet.
- 8. Replace the main bumper.