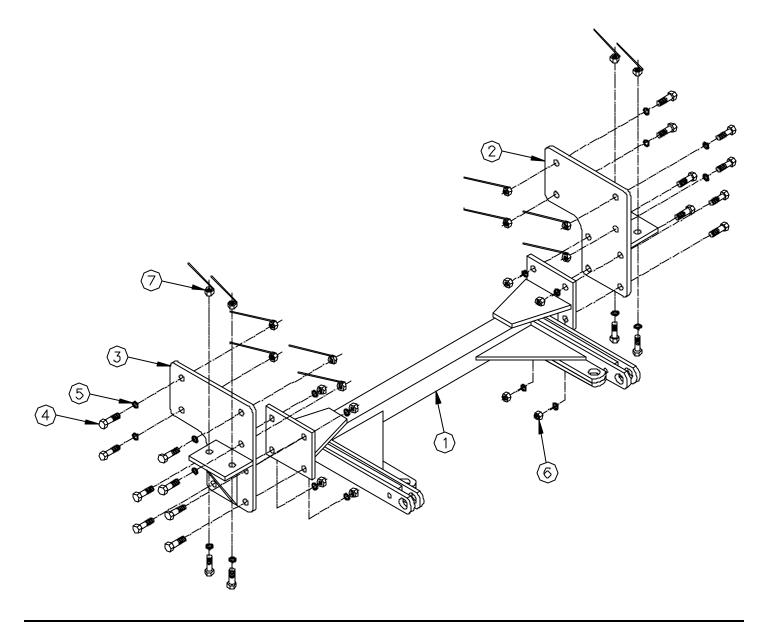

4. Mark and drill the two bottom holes (1/2") for each bracket. Use the 1/2" hardware as shown on page 3.

5. Insert all wire nuts through the slot on the outside of each frame. Hand tighten only.

 Once the bottom bolts are installed, drill the four inside bolts. Use 1/2" hardware as shown on page two. Hand tighten only.

Automatic

292-5765 11/00 1 of 3

Automatic Equipment Mfg. Co. One Mill Road, Industrial Park Pender, Nebraska 68047 (402) 385-3051

- 7. Once both pieces have been installed, bolt the main weldment to them using the 1/2" hardware as shown in the drawing on page 3. Once all bolts have been started tighten according to the chart in the General Instruction Sheet.
- 8. Replace the main bumper.

## Parts List

| Ref. No. | Qty. | Part No. | Description                            |
|----------|------|----------|----------------------------------------|
| 1        | 1    | 61-5523  | Weldment, Base Plate, BX1639           |
| 2        | 1    | 61-5524  | Weldment, Bracket, DS, BX1639          |
| 3        | 1    | 61-5525  | Weldment, Bracket, PS, BX1639          |
| 4        | 20   | 201-0051 | 1/2-13 x 1 1/2 Bolt, Hex Grd. 5, ZP    |
| 5        | 20   | 203-0012 | 1/2 Lock Washer, ZP                    |
| 6        | 8    | 202-0005 | 1/2-13 Nut, Hex, ZP                    |
| 7        | 12   | 61-4029  | 1/2-13 Whiz Nut, ZP, With 10 Inch Wire |