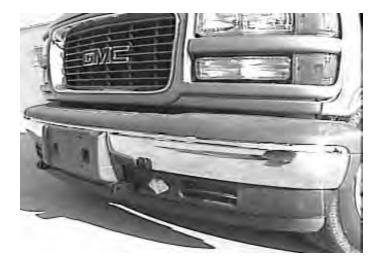

## Installation Instructions BX1639 GMC 2500 Van 2000

Serial No.

The front bumper and lower plastic facia are removed for baseplate installation. All holes need to be drilled. Use Loctite with all bolts.

1. Remove the two bolts from the bottom of the bumper and remove bumper from vehicle.

2. Remove the Hex head screws from the plastic bumper facia connecting it to the bumper.

3. Hold the appropriate side bracket to the inside of the frame. Place the bracket butted against the lip of the bumper.

9. Hold the plastic facia piece up to attachment tabs and mark area needed to be trimmed so it can be replaced to its original position.