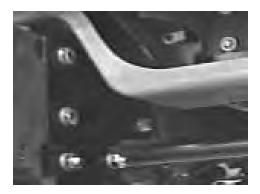

4. Mark and drill the two bottom holes (1/2") for each bracket. Use the 1/2" hardware as shown on page 3.

5. Insert all wire nuts through the slot on the outside of each frame. Hand tighten only.

 Once the bottom bolts are installed, drill the four inside bolts. Use 1/2" hardware as shown on page two. Hand tighten only.

Automatic

292-5765 11/00 1 of 3

Automatic Equipment Mfg. Co. One Mill Road, Industrial Park Pender, Nebraska 68047 (402) 385-3051

- 7. Once both pieces have been installed, bolt the main weldment to them using the 1/2" hardware as shown in the drawing on page 3. Once all bolts have been started tighten according to the chart in the General Instruction Sheet.
- 8. Replace the main bumper.