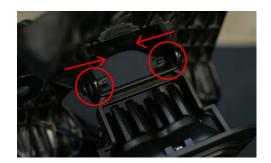

### Please contact us if you have any questions.

1. Remove the metal brace to gain access to the foglight bracket assembly. Use a 13mm socket and ratchet to remove the four bolts shown above.

2. With the metal brace removed you can remove the entire foglight bracket assembly by removing the three 8mm bolts shown above.