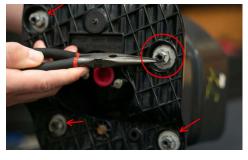

3. Set the foglight bracket assembly on a table. Remove the four metal retaining washers using a pick or flathead screw driver. Then remove the four 13mm nuts that secure the front bezel to the foglight bracket.