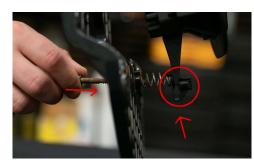

## These parts will be reused.

4. Remove the adjustment aiming screw using an 8mm socket.

The adjustment screw, spring, and plastic clip will be reused.

5. Remove the two plastic push rivets shown above that secure the OEM lamp onto the foglight bracket using a trim removal tool (or flat head screw driver).