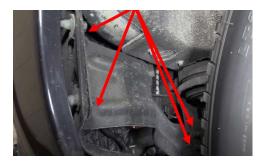

### Please contact us if you have any questions.

1. Remove the metal brace to gain access to the foglight bracket assembly. Use a 13mm socket and ratchet to remove the four bolts shown above.

2. With the metal brace removed you can remove the entire foglight bracket assembly by removing the three 8mm bolts shown above.