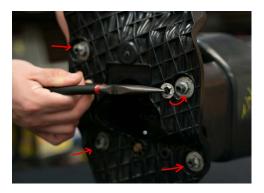

## These parts will be reused.

4. Remove the adjustment aiming screw using an 8mm socket.

The adjustment screw, spring, and plastic clip will be reused.

5. Remove the two plastic push rivets shown above that secure the OEM lamp onto the foglight bracket using a trim removal tool (or flat head screw driver).