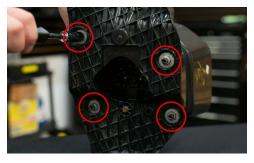

3. Set the foglight bracket assembly on a table. Remove the four metal retaining washers using a pick or flathead screw driver. Then remove the four 13mm nuts that secure the front bezel to the foglight bracket.