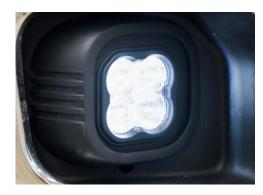

12. Use the included wire adapters to connect the pod to the vehicle wiring harness. Test function. If the light does not turn on, try flipping the connector 180°.

If you purchased backlit SS3 pods, connect the backlight power wire to a fused 12V source to trigger the backlight feature (i.e. parking light or sidemarker); T-Taps are included for this purpose. Check local laws and regulations for on-road use of backlight feature.