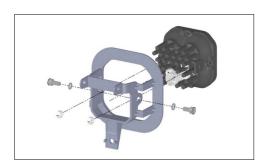

These will be reused as well.

6. Using the included hardware, attach the Type SD bracket to the pod. See the diagram above and make sure the bracket is in the correct orientation. Tighten the bolts down. Do not overtighten or use power tools to torque them down.