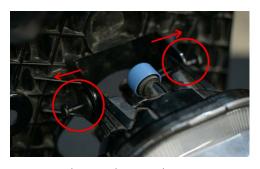

### Please contact us if you have any questions.

1. Remove the metal brace to gain access to the foglight bracket assembly. Use a 13mm socket and ratchet to remove the four bolts shown above.

2. With the metal brace removed you can remove the entire foglight bracket assembly by removing the three 8mm bolts shown above.