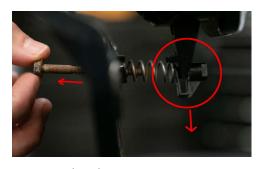

## These parts will be reused.

4. Remove the adjustment aiming screw using an 8mm socket.

The adjustment screw, spring, and plastic clip will be reused.

5. Remove the two plastic push rivets shown above that secure the OEM lamp onto the foglight bracket using a trim removal tool (or flat head screw driver).