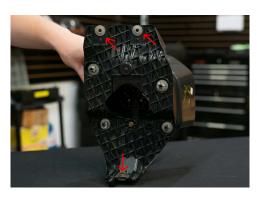

## These parts will be reused.

4. Remove the adjustment aiming screw using an 8mm socket.

The adjustment screw, spring, and plastic clip will be reused.

5. Remove the two plastic push rivets shown above that secure the OEM lamp onto the foglight bracket using a trim removal tool (or flat head screw driver).

These will be reused as well.

6. Using the included hardware, attach the Type SD bracket to the pod. See the diagram above and make sure the bracket is in the correct orientation. Tighten the bolts down. Do not overtighten or use power tools to torque them down.