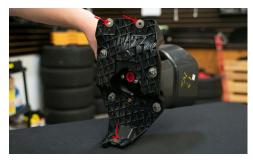

3. Set the foglight bracket assembly on a table. Remove the four metal retaining washers using a pick or flathead screw driver. Then remove the four 13mm nuts that secure the front bezel to the foglight bracket.

## These parts will be reused.

4. Remove the adjustment aiming screw using an 8mm socket.

The adjustment screw, spring, and plastic clip will be reused.

5. Remove the two plastic push rivets shown above that secure the OEM lamp onto the foglight bracket using a trim removal tool (or flat head screw driver).