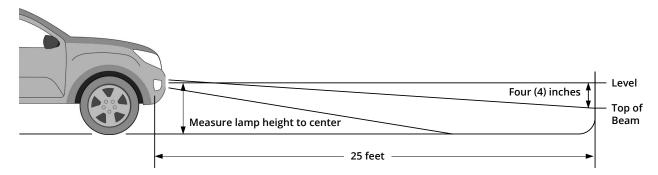

## **Aiming Instructions**

- 15. Park your vehicle 25 feet away from a wall or garage door on a level surface.
- 16. On your vehicle, measure the distance between the ground and the center of your SS3 pod. This is your mounting height.
- 17. Mark the mounting height on the wall or garage door using tape.
- 18. Add another piece of tape four inches below the mounting height. This is your fog light cutoff line.
- 19. Using the adjustment screw, aim your SS3 pods, so that the top of the beam pattern is on the cutoff line mark.
- 20. Finish the installation by reinstalling the metal braces using the 13mm bolts removed in Step 1.