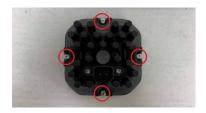

6. Place the included nuts in the outermost mounting points on each pod.

**NOTE:** The nylon portion of the nut should face inward.

7. Attach the U-bracket to the pods using the included screws and washers. Hand tighten only.