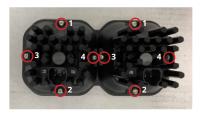

4. Place the SS3 castings on top of the lenses.

**NOTE:** The DT-plug should be towards the bottom. The lens alignment notch will mate with the SS3 casting.

See back for further instructions.

5. Using the T10 screws provided with the frame, tighten them in a "plus pattern" (top-bottom-left-right) to ensure the o-ring around the optic creates an even seal with the frame.

6. Place the included nuts in the outermost mounting points on each pod.

**NOTE:** The nylon portion of the nut should face inward.

7. Attach the U-bracket to the pods using the included screws and washers. Hand tighten only.