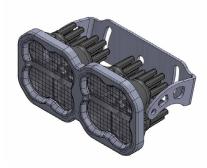

## **Dual-Pod Bracket Kit**

Thank you for your purchase of our new SS3 Dual-Pod Bracket Kit. This frame allows you to mount two SS3 LED Pods together as one unit. Basic installation instructions are included below.