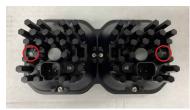

6. Place the included nuts in the outermost mounting points on each pod.

**NOTE:** The nylon portion of the nut should face inward.

7. Attach the U-bracket to the pods using the included screws and washers. Hand tighten only.

8. Mount the U-bracket to the vehicle using the supplied hardware. Adjust and aim the bracket. Then fully tighten the side bolts to complete the installation.

Refer to the Universal Bracket Info/Mounting Guide for wiring and specifications.