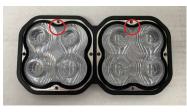

8. Mount the U-bracket to the vehicle using the supplied hardware. Adjust and aim the bracket. Then fully tighten the side bolts to complete the installation.

Refer to the Universal Bracket Info/Mounting Guide for wiring and specifications.