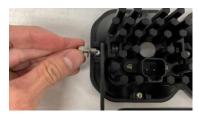

8. Mount the U-bracket to the vehicle using the supplied hardware. Adjust and aim the bracket. Then fully tighten the side bolts to complete the installation.

Refer to the Universal Bracket Info/Mounting Guide for wiring and specifications.