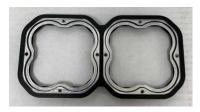

**NOTE:** These screws won't be reused.

2. Place the Dual-Pod Frame upside down on a flat surface. Wearing gloves, carefully remove the lens and o-ring from the SS3.

3. Place the lens and o-ring face down into the frame. Ensure the alignment notch on each lens is at the top of the frame.

4. Place the SS3 castings on top of the lenses.

**NOTE:** The DT-plug should be towards the bottom. The lens alignment notch will mate with the SS3 casting.

See back for further instructions.

5. Using the T10 screws provided with the frame, tighten them in a "plus pattern" (top-bottom-left-right) to ensure the o-ring around the optic creates an even seal with the frame.