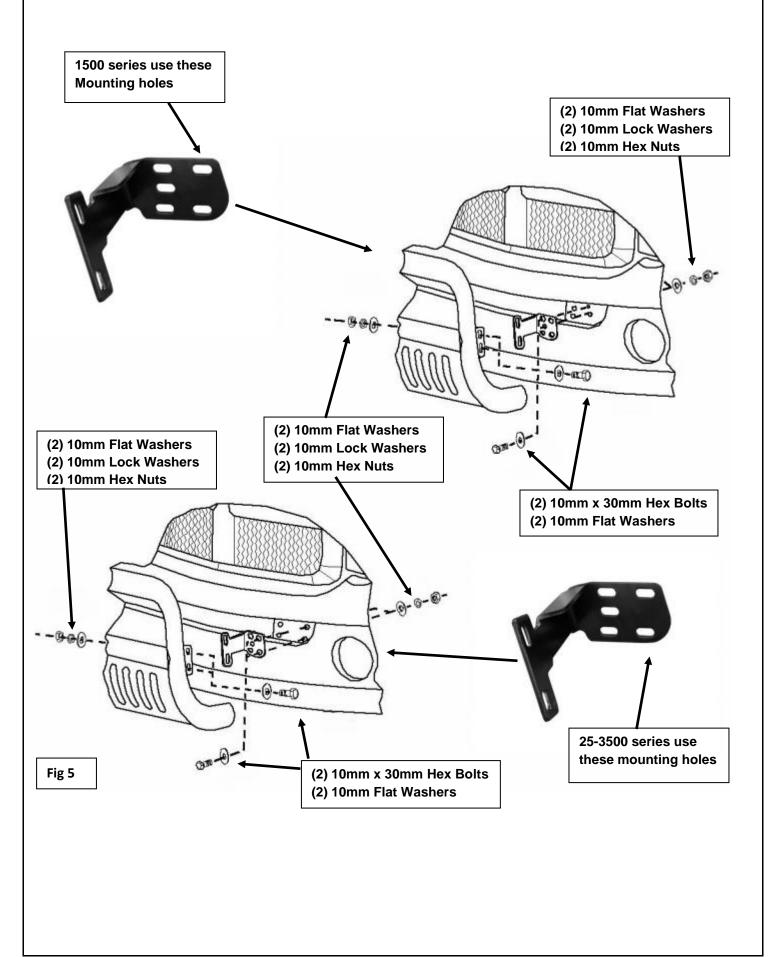

|                                                                                                                     |                                                                                                                                                                                                                                                                                                                                                                                                                                                                                                                                                                                                                                                                                                                                                                                                                                                                                                                                                                                                                                                                                     | 3" Bull Bar      |                                              |          |                                                              | www.TrailFX.con                                 |  |
|---------------------------------------------------------------------------------------------------------------------|-------------------------------------------------------------------------------------------------------------------------------------------------------------------------------------------------------------------------------------------------------------------------------------------------------------------------------------------------------------------------------------------------------------------------------------------------------------------------------------------------------------------------------------------------------------------------------------------------------------------------------------------------------------------------------------------------------------------------------------------------------------------------------------------------------------------------------------------------------------------------------------------------------------------------------------------------------------------------------------------------------------------------------------------------------------------------------------|------------------|----------------------------------------------|----------|--------------------------------------------------------------|-------------------------------------------------|--|
| TRAILFX                                                                                                             |                                                                                                                                                                                                                                                                                                                                                                                                                                                                                                                                                                                                                                                                                                                                                                                                                                                                                                                                                                                                                                                                                     | Part No. 8923342 |                                              |          |                                                              |                                                 |  |
| Fi                                                                                                                  | its: <b>2002-2005 Do</b>                                                                                                                                                                                                                                                                                                                                                                                                                                                                                                                                                                                                                                                                                                                                                                                                                                                                                                                                                                                                                                                            | odge Ram 1500    | dge Ram 1500                                 |          |                                                              | DDDoord (10)                                    |  |
|                                                                                                                     | 2003-2009 Dodge Ram 2500/350                                                                                                                                                                                                                                                                                                                                                                                                                                                                                                                                                                                                                                                                                                                                                                                                                                                                                                                                                                                                                                                        |                  |                                              |          |                                                              | 0                                               |  |
|                                                                                                                     | 2006-2009 Dodge Ram 2500/3500 Mega Cab                                                                                                                                                                                                                                                                                                                                                                                                                                                                                                                                                                                                                                                                                                                                                                                                                                                                                                                                                                                                                                              |                  |                                              |          |                                                              |                                                 |  |
|                                                                                                                     | CUTTING OF THE AIR DAM IS REQUIRED.                                                                                                                                                                                                                                                                                                                                                                                                                                                                                                                                                                                                                                                                                                                                                                                                                                                                                                                                                                                                                                                 |                  |                                              |          |                                                              |                                                 |  |
|                                                                                                                     | REMOVE CONTENTS FROM                                                                                                                                                                                                                                                                                                                                                                                                                                                                                                                                                                                                                                                                                                                                                                                                                                                                                                                                                                                                                                                                | 30-60 min        | Cutting<br>Required Drilling Not<br>Required |          |                                                              |                                                 |  |
|                                                                                                                     | READ INSTRUCTIONS CAREFULLY BEFORE STARTING INSTALLATION.                                                                                                                                                                                                                                                                                                                                                                                                                                                                                                                                                                                                                                                                                                                                                                                                                                                                                                                                                                                                                           |                  |                                              |          | 1 866 638 4870                                               |                                                 |  |
| DO NOT OVER TORQUE. STANDARD OPERATING LOAD FOR TIGHTEN<br>BODY MOUNT NUTS & BOLTS VARIES FROM 45 TO 65 FOOT POUND. |                                                                                                                                                                                                                                                                                                                                                                                                                                                                                                                                                                                                                                                                                                                                                                                                                                                                                                                                                                                                                                                                                     |                  |                                              |          |                                                              | ESS STEEL – LIMITED LIFETIME<br>BLACK – 3 YEARS |  |
| PARTS LIST:                                                                                                         |                                                                                                                                                                                                                                                                                                                                                                                                                                                                                                                                                                                                                                                                                                                                                                                                                                                                                                                                                                                                                                                                                     |                  |                                              |          |                                                              |                                                 |  |
| (                                                                                                                   |                                                                                                                                                                                                                                                                                                                                                                                                                                                                                                                                                                                                                                                                                                                                                                                                                                                                                                                                                                                                                                                                                     | scription        | Qty<br>8                                     | 10.1.5mm | Part Descrip                                                 |                                                 |  |
|                                                                                                                     | 1 Grille Guard     1 Driver/Left Frame Mounting                                                                                                                                                                                                                                                                                                                                                                                                                                                                                                                                                                                                                                                                                                                                                                                                                                                                                                                                                                                                                                     | g Bracket        | 0<br>16                                      |          | n x 35mm Hex Bolts (Gr 10.9)<br>24mm OD x 2.2mm Flat Washers |                                                 |  |
|                                                                                                                     | 1 Passenger/Right Frame M                                                                                                                                                                                                                                                                                                                                                                                                                                                                                                                                                                                                                                                                                                                                                                                                                                                                                                                                                                                                                                                           | *                | 8                                            |          | nm Lock Washers                                              |                                                 |  |
|                                                                                                                     | 8 10mm Hex                                                                                                                                                                                                                                                                                                                                                                                                                                                                                                                                                                                                                                                                                                                                                                                                                                                                                                                                                                                                                                                                          |                  |                                              |          |                                                              |                                                 |  |
| Bassenger/left Frame Mounting Bracket                                                                               |                                                                                                                                                                                                                                                                                                                                                                                                                                                                                                                                                                                                                                                                                                                                                                                                                                                                                                                                                                                                                                                                                     |                  |                                              |          |                                                              |                                                 |  |
| INSTALLATION PROCEDURE                                                                                              |                                                                                                                                                                                                                                                                                                                                                                                                                                                                                                                                                                                                                                                                                                                                                                                                                                                                                                                                                                                                                                                                                     |                  |                                              |          |                                                              |                                                 |  |
| 1.                                                                                                                  | Remove the tow hooks if equipped. On models without tow hooks, remove the plastic insert in the center of the bumper below the grill, <b>(Figure 1)</b> .                                                                                                                                                                                                                                                                                                                                                                                                                                                                                                                                                                                                                                                                                                                                                                                                                                                                                                                           |                  |                                              |          |                                                              |                                                 |  |
| 2.                                                                                                                  | <ul> <li>Determine the correct installation for your application:</li> <li>1500 Models, (excludes 1500 Mega Cab).</li> <li>Select the driver side Frame Mounting Bracket. Line up the inner center and top mounting holes in the Bracket with the outer two mounting holes on the mounting plate on the end of the frame behind the bumper, (Figure 2). Bolt the Bracket to the frame with (2) 10mm x 35mm Hex Bolts, (4) 10mm Flat Washers, (2) 10mm Lock Washers and (2) 10mm Hex Nuts, (Figure 5). NOTE: Access the back of the mounting location from behind the bumper bracket.</li> <li>25-3500 Models, (including 1500 Mega Cab).</li> <li>Select the driver side Frame Bracket. Re-use the factory tow hook hardware, (Figure 3), or use the supplied 10mm hardware as previously described, to bolt the Bracket to the mounting plate. Use the (2) outer holes in the Frame Mounting Bracket and the outer tow hook holes in the mounting plate on the frame, (Figures 4 &amp; 5).</li> <li>Repeat Step 2 to install the passenger side Frame Mounting Bracket.</li> </ul> |                  |                                              |          |                                                              |                                                 |  |
|                                                                                                                     |                                                                                                                                                                                                                                                                                                                                                                                                                                                                                                                                                                                                                                                                                                                                                                                                                                                                                                                                                                                                                                                                                     |                  |                                              |          |                                                              |                                                 |  |

- 4. With assistance, lift the Bull Bar up to the outside of the Brackets. Bolt the Bull Bar to the Brackets with the included (4) 10mm x 35mm Hex Bolts, (8) 10mm Flat Washers, (4) 10mm Lock Washers and (4) 10mm Hex Nuts, (Figure 5). Do not fully tighten hardware at this time.
- 5. Stand back from the vehicle and check to see that the Bull Bar is centered and level on the vehicle and adjust as necessary. **IMPORTANT:** Once properly aligned, tighten all hardware.
- 6. Do periodic inspections of the installation to make sure that all hardware is secure and tight.
- 7. Optional: If the vehicle was not equipped with tow hooks, the plastic cover described in Step 1, (Figure 1), may be reinstalled once the Bull Bar is properly adjusted. Trim equal amounts from each end until the cover fits between the Frame Mounting Brackets. Line up the mounting holes and secure the cover with the factory clips and hardware.