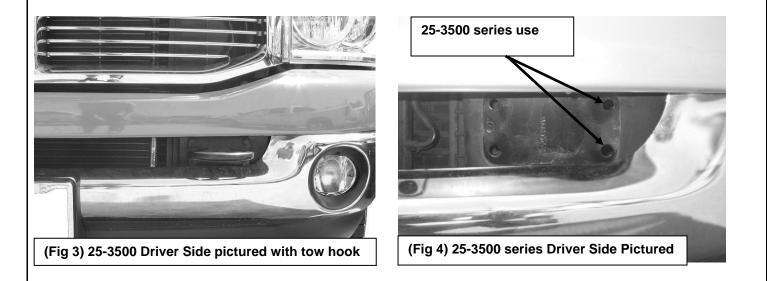

|                                                                                                                     |                                                                                                                                                                                                                                                                                                                                                                                                                                                                                                                                                                                                                                                                                                                                                                                                                                                                                                                                                                                                                                                                                     | 3" Bull Bar      |                                              |          |                                                              | www.TrailFX.con                                 |  |
|---------------------------------------------------------------------------------------------------------------------|-------------------------------------------------------------------------------------------------------------------------------------------------------------------------------------------------------------------------------------------------------------------------------------------------------------------------------------------------------------------------------------------------------------------------------------------------------------------------------------------------------------------------------------------------------------------------------------------------------------------------------------------------------------------------------------------------------------------------------------------------------------------------------------------------------------------------------------------------------------------------------------------------------------------------------------------------------------------------------------------------------------------------------------------------------------------------------------|------------------|----------------------------------------------|----------|--------------------------------------------------------------|-------------------------------------------------|--|
| TRAILFX                                                                                                             |                                                                                                                                                                                                                                                                                                                                                                                                                                                                                                                                                                                                                                                                                                                                                                                                                                                                                                                                                                                                                                                                                     | Part No. 8923342 |                                              |          |                                                              |                                                 |  |
| Fi                                                                                                                  | its: <b>2002-2005 Do</b>                                                                                                                                                                                                                                                                                                                                                                                                                                                                                                                                                                                                                                                                                                                                                                                                                                                                                                                                                                                                                                                            | odge Ram 1500    | dge Ram 1500                                 |          |                                                              | DDDoord (10)                                    |  |
|                                                                                                                     | 2003-2009 Dodge Ram 2500/350                                                                                                                                                                                                                                                                                                                                                                                                                                                                                                                                                                                                                                                                                                                                                                                                                                                                                                                                                                                                                                                        |                  |                                              |          |                                                              | 0                                               |  |
|                                                                                                                     | 2006-2009 Dodge Ram 2500/3500 Mega Cab                                                                                                                                                                                                                                                                                                                                                                                                                                                                                                                                                                                                                                                                                                                                                                                                                                                                                                                                                                                                                                              |                  |                                              |          |                                                              |                                                 |  |
|                                                                                                                     | CUTTING OF THE AIR DAM IS REQUIRED.                                                                                                                                                                                                                                                                                                                                                                                                                                                                                                                                                                                                                                                                                                                                                                                                                                                                                                                                                                                                                                                 |                  |                                              |          |                                                              |                                                 |  |
|                                                                                                                     | REMOVE CONTENTS FROM                                                                                                                                                                                                                                                                                                                                                                                                                                                                                                                                                                                                                                                                                                                                                                                                                                                                                                                                                                                                                                                                | 30-60 min        | Cutting<br>Required Drilling Not<br>Required |          |                                                              |                                                 |  |
|                                                                                                                     | READ INSTRUCTIONS CAREFULLY BEFORE STARTING INSTALLATION.                                                                                                                                                                                                                                                                                                                                                                                                                                                                                                                                                                                                                                                                                                                                                                                                                                                                                                                                                                                                                           |                  |                                              |          | 1 866 638 4870                                               |                                                 |  |
| DO NOT OVER TORQUE. STANDARD OPERATING LOAD FOR TIGHTEN<br>BODY MOUNT NUTS & BOLTS VARIES FROM 45 TO 65 FOOT POUND. |                                                                                                                                                                                                                                                                                                                                                                                                                                                                                                                                                                                                                                                                                                                                                                                                                                                                                                                                                                                                                                                                                     |                  |                                              |          |                                                              | ESS STEEL – LIMITED LIFETIME<br>BLACK – 3 YEARS |  |
| PARTS LIST:                                                                                                         |                                                                                                                                                                                                                                                                                                                                                                                                                                                                                                                                                                                                                                                                                                                                                                                                                                                                                                                                                                                                                                                                                     |                  |                                              |          |                                                              |                                                 |  |
| (                                                                                                                   |                                                                                                                                                                                                                                                                                                                                                                                                                                                                                                                                                                                                                                                                                                                                                                                                                                                                                                                                                                                                                                                                                     | scription        | Qty<br>8                                     | 10.1.5mm | Part Descrip                                                 |                                                 |  |
|                                                                                                                     | 1 Grille Guard     1 Driver/Left Frame Mounting                                                                                                                                                                                                                                                                                                                                                                                                                                                                                                                                                                                                                                                                                                                                                                                                                                                                                                                                                                                                                                     | g Bracket        | 0<br>16                                      |          | n x 35mm Hex Bolts (Gr 10.9)<br>24mm OD x 2.2mm Flat Washers |                                                 |  |
|                                                                                                                     | 1 Passenger/Right Frame M                                                                                                                                                                                                                                                                                                                                                                                                                                                                                                                                                                                                                                                                                                                                                                                                                                                                                                                                                                                                                                                           | *                | 8                                            |          | nm Lock Washers                                              |                                                 |  |
|                                                                                                                     | 8 10mm Hex                                                                                                                                                                                                                                                                                                                                                                                                                                                                                                                                                                                                                                                                                                                                                                                                                                                                                                                                                                                                                                                                          |                  |                                              |          |                                                              |                                                 |  |
| Bassenger/left Frame Mounting Bracket                                                                               |                                                                                                                                                                                                                                                                                                                                                                                                                                                                                                                                                                                                                                                                                                                                                                                                                                                                                                                                                                                                                                                                                     |                  |                                              |          |                                                              |                                                 |  |
| INSTALLATION PROCEDURE                                                                                              |                                                                                                                                                                                                                                                                                                                                                                                                                                                                                                                                                                                                                                                                                                                                                                                                                                                                                                                                                                                                                                                                                     |                  |                                              |          |                                                              |                                                 |  |
| 1.                                                                                                                  | Remove the tow hooks if equipped. On models without tow hooks, remove the plastic insert in the center of the bumper below the grill, <b>(Figure 1)</b> .                                                                                                                                                                                                                                                                                                                                                                                                                                                                                                                                                                                                                                                                                                                                                                                                                                                                                                                           |                  |                                              |          |                                                              |                                                 |  |
| 2.                                                                                                                  | <ul> <li>Determine the correct installation for your application:</li> <li>1500 Models, (excludes 1500 Mega Cab).</li> <li>Select the driver side Frame Mounting Bracket. Line up the inner center and top mounting holes in the Bracket with the outer two mounting holes on the mounting plate on the end of the frame behind the bumper, (Figure 2). Bolt the Bracket to the frame with (2) 10mm x 35mm Hex Bolts, (4) 10mm Flat Washers, (2) 10mm Lock Washers and (2) 10mm Hex Nuts, (Figure 5). NOTE: Access the back of the mounting location from behind the bumper bracket.</li> <li>25-3500 Models, (including 1500 Mega Cab).</li> <li>Select the driver side Frame Bracket. Re-use the factory tow hook hardware, (Figure 3), or use the supplied 10mm hardware as previously described, to bolt the Bracket to the mounting plate. Use the (2) outer holes in the Frame Mounting Bracket and the outer tow hook holes in the mounting plate on the frame, (Figures 4 &amp; 5).</li> <li>Repeat Step 2 to install the passenger side Frame Mounting Bracket.</li> </ul> |                  |                                              |          |                                                              |                                                 |  |
|                                                                                                                     |                                                                                                                                                                                                                                                                                                                                                                                                                                                                                                                                                                                                                                                                                                                                                                                                                                                                                                                                                                                                                                                                                     |                  |                                              |          |                                                              |                                                 |  |

Example of Ram 1500 Series Driver Side Installation Pictured

For Ram 25-3500 (and 1500 Mega Cab) Series Driver Side Installation Pictured