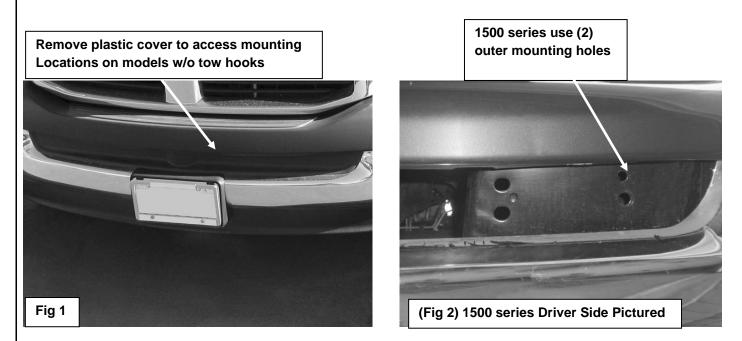

|                                                                                                                     |                                                                                                                                                                                                                                                                                                                                                                                                                                                                                                                                                                                                                                                                                                                                                                                                                                                                                                                                                                                                                                                                                     | 3" Bull Bar      |                                              |          |                                                              | www.TrailFX.con                                 |  |
|---------------------------------------------------------------------------------------------------------------------|-------------------------------------------------------------------------------------------------------------------------------------------------------------------------------------------------------------------------------------------------------------------------------------------------------------------------------------------------------------------------------------------------------------------------------------------------------------------------------------------------------------------------------------------------------------------------------------------------------------------------------------------------------------------------------------------------------------------------------------------------------------------------------------------------------------------------------------------------------------------------------------------------------------------------------------------------------------------------------------------------------------------------------------------------------------------------------------|------------------|----------------------------------------------|----------|--------------------------------------------------------------|-------------------------------------------------|--|
| TRAILFX                                                                                                             |                                                                                                                                                                                                                                                                                                                                                                                                                                                                                                                                                                                                                                                                                                                                                                                                                                                                                                                                                                                                                                                                                     | Part No. 8923342 |                                              |          |                                                              |                                                 |  |
| Fi                                                                                                                  | its: <b>2002-2005 Do</b>                                                                                                                                                                                                                                                                                                                                                                                                                                                                                                                                                                                                                                                                                                                                                                                                                                                                                                                                                                                                                                                            | odge Ram 1500    | dge Ram 1500                                 |          |                                                              | DDDoord (10)                                    |  |
|                                                                                                                     | 2003-2009 Dodge Ram 2500/350                                                                                                                                                                                                                                                                                                                                                                                                                                                                                                                                                                                                                                                                                                                                                                                                                                                                                                                                                                                                                                                        |                  |                                              |          |                                                              | 0                                               |  |
|                                                                                                                     | 2006-2009 Dodge Ram 2500/3500 Mega Cab                                                                                                                                                                                                                                                                                                                                                                                                                                                                                                                                                                                                                                                                                                                                                                                                                                                                                                                                                                                                                                              |                  |                                              |          |                                                              |                                                 |  |
|                                                                                                                     | CUTTING OF THE AIR DAM IS REQUIRED.                                                                                                                                                                                                                                                                                                                                                                                                                                                                                                                                                                                                                                                                                                                                                                                                                                                                                                                                                                                                                                                 |                  |                                              |          |                                                              |                                                 |  |
|                                                                                                                     | REMOVE CONTENTS FROM                                                                                                                                                                                                                                                                                                                                                                                                                                                                                                                                                                                                                                                                                                                                                                                                                                                                                                                                                                                                                                                                | 30-60 min        | Cutting<br>Required Drilling Not<br>Required |          |                                                              |                                                 |  |
|                                                                                                                     | READ INSTRUCTIONS CAREFULLY BEFORE STARTING INSTALLATION.                                                                                                                                                                                                                                                                                                                                                                                                                                                                                                                                                                                                                                                                                                                                                                                                                                                                                                                                                                                                                           |                  |                                              |          | 1 866 638 4870                                               |                                                 |  |
| DO NOT OVER TORQUE. STANDARD OPERATING LOAD FOR TIGHTEN<br>BODY MOUNT NUTS & BOLTS VARIES FROM 45 TO 65 FOOT POUND. |                                                                                                                                                                                                                                                                                                                                                                                                                                                                                                                                                                                                                                                                                                                                                                                                                                                                                                                                                                                                                                                                                     |                  |                                              |          |                                                              | ESS STEEL – LIMITED LIFETIME<br>BLACK – 3 YEARS |  |
| PARTS LIST:                                                                                                         |                                                                                                                                                                                                                                                                                                                                                                                                                                                                                                                                                                                                                                                                                                                                                                                                                                                                                                                                                                                                                                                                                     |                  |                                              |          |                                                              |                                                 |  |
| (                                                                                                                   |                                                                                                                                                                                                                                                                                                                                                                                                                                                                                                                                                                                                                                                                                                                                                                                                                                                                                                                                                                                                                                                                                     | scription        | Qty<br>8                                     | 10.1.5mm | Part Descrip                                                 |                                                 |  |
|                                                                                                                     | 1 Grille Guard     1 Driver/Left Frame Mounting                                                                                                                                                                                                                                                                                                                                                                                                                                                                                                                                                                                                                                                                                                                                                                                                                                                                                                                                                                                                                                     | g Bracket        | 0<br>16                                      |          | n x 35mm Hex Bolts (Gr 10.9)<br>24mm OD x 2.2mm Flat Washers |                                                 |  |
|                                                                                                                     | 1 Passenger/Right Frame M                                                                                                                                                                                                                                                                                                                                                                                                                                                                                                                                                                                                                                                                                                                                                                                                                                                                                                                                                                                                                                                           | *                | 8                                            |          | nm Lock Washers                                              |                                                 |  |
|                                                                                                                     | 8 10mm Hex                                                                                                                                                                                                                                                                                                                                                                                                                                                                                                                                                                                                                                                                                                                                                                                                                                                                                                                                                                                                                                                                          |                  |                                              |          |                                                              |                                                 |  |
| Bassenger/left Frame Mounting Bracket                                                                               |                                                                                                                                                                                                                                                                                                                                                                                                                                                                                                                                                                                                                                                                                                                                                                                                                                                                                                                                                                                                                                                                                     |                  |                                              |          |                                                              |                                                 |  |
| INSTALLATION PROCEDURE                                                                                              |                                                                                                                                                                                                                                                                                                                                                                                                                                                                                                                                                                                                                                                                                                                                                                                                                                                                                                                                                                                                                                                                                     |                  |                                              |          |                                                              |                                                 |  |
| 1.                                                                                                                  | Remove the tow hooks if equipped. On models without tow hooks, remove the plastic insert in the center of the bumper below the grill, <b>(Figure 1)</b> .                                                                                                                                                                                                                                                                                                                                                                                                                                                                                                                                                                                                                                                                                                                                                                                                                                                                                                                           |                  |                                              |          |                                                              |                                                 |  |
| 2.                                                                                                                  | <ul> <li>Determine the correct installation for your application:</li> <li>1500 Models, (excludes 1500 Mega Cab).</li> <li>Select the driver side Frame Mounting Bracket. Line up the inner center and top mounting holes in the Bracket with the outer two mounting holes on the mounting plate on the end of the frame behind the bumper, (Figure 2). Bolt the Bracket to the frame with (2) 10mm x 35mm Hex Bolts, (4) 10mm Flat Washers, (2) 10mm Lock Washers and (2) 10mm Hex Nuts, (Figure 5). NOTE: Access the back of the mounting location from behind the bumper bracket.</li> <li>25-3500 Models, (including 1500 Mega Cab).</li> <li>Select the driver side Frame Bracket. Re-use the factory tow hook hardware, (Figure 3), or use the supplied 10mm hardware as previously described, to bolt the Bracket to the mounting plate. Use the (2) outer holes in the Frame Mounting Bracket and the outer tow hook holes in the mounting plate on the frame, (Figures 4 &amp; 5).</li> <li>Repeat Step 2 to install the passenger side Frame Mounting Bracket.</li> </ul> |                  |                                              |          |                                                              |                                                 |  |
|                                                                                                                     |                                                                                                                                                                                                                                                                                                                                                                                                                                                                                                                                                                                                                                                                                                                                                                                                                                                                                                                                                                                                                                                                                     |                  |                                              |          |                                                              |                                                 |  |

Example of Ram 1500 Series Driver Side Installation Pictured

For Ram 25-3500 (and 1500 Mega Cab) Series Driver Side Installation Pictured