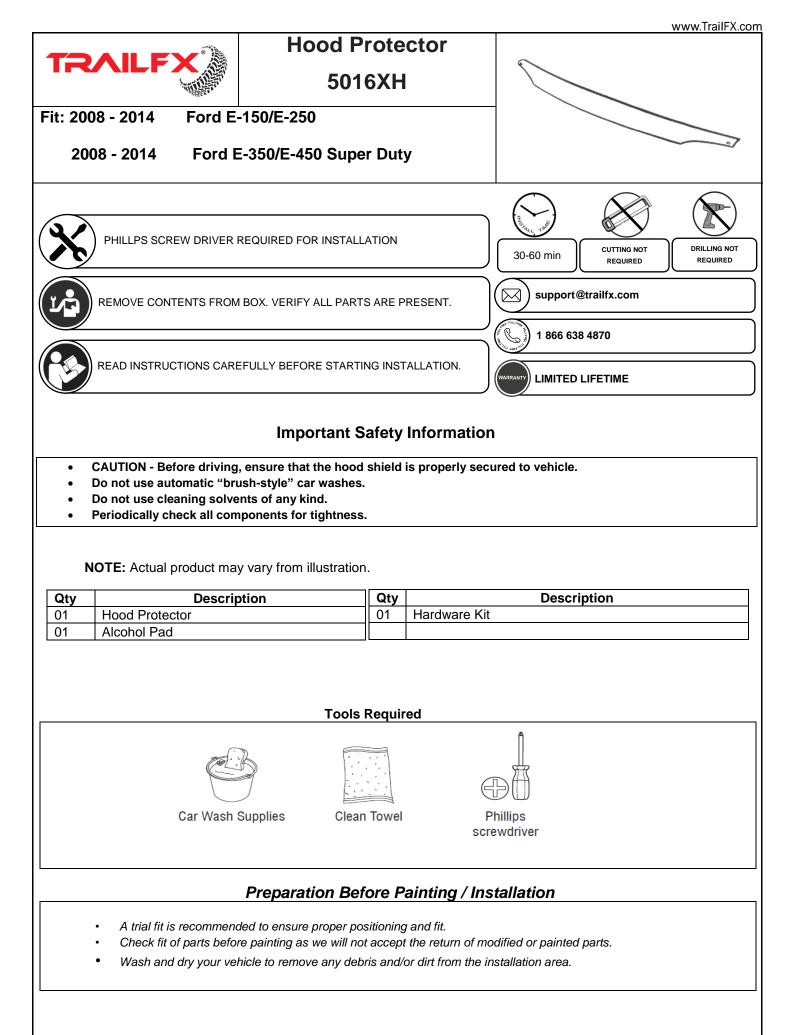

## PRODUCT CARE

- Periodically check the product to ensure all fasteners are tight and components are intact.
- Regular waxing is recommended to protect the finish of the product.
- Use ONLY Non-Abrasive automotive wax. Use of any soap, polish or wax that contains an abrasive is detrimental and Can scratch the finish leading to corrosion.

## FAQ's

- 1. Mounting Bracket are not getting Installed properly. In some cases Illustration images shown in Installation manual may not be the exactly same as per actual vehicle images ,also if Driver / Passenger side mounting brackets are very identical in the design, suggest referring Parts Identification guide to avoid fitment issue.
- 2. Products are thumping / rattling after installation. Please ensure that all required mounting brackets /