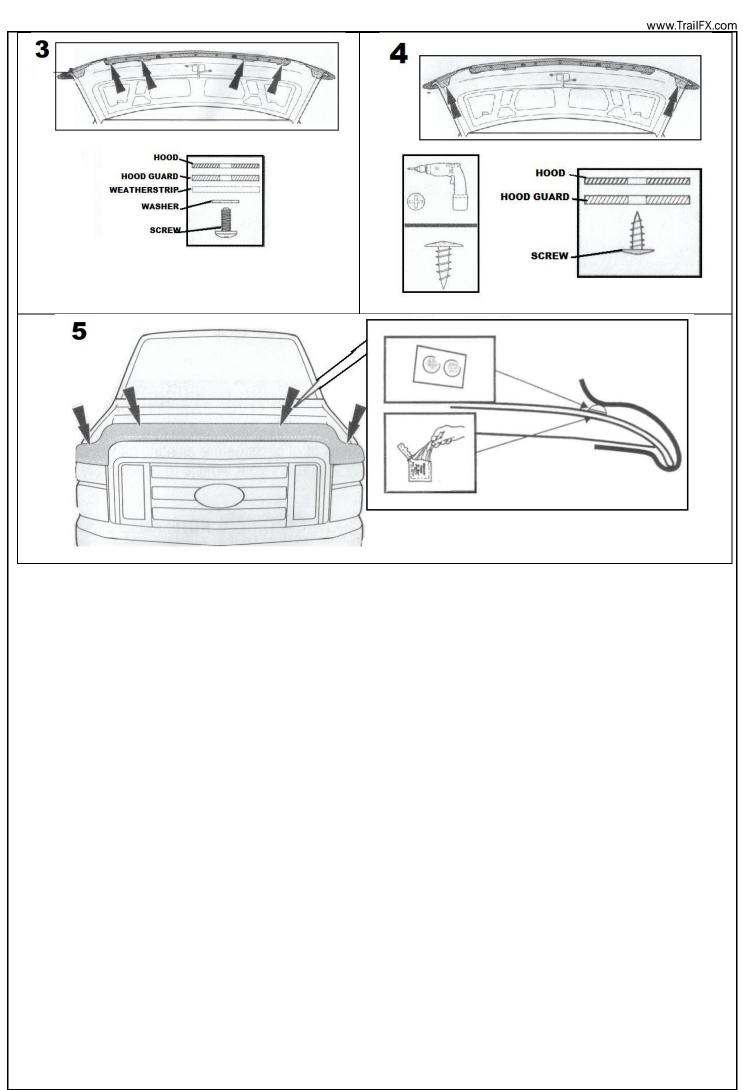

## PRODUCT CARE

- Periodically check the product to ensure all fasteners are tight and components are intact.
- Regular waxing is recommended to protect the finish of the product.
- Use ONLY Non-Abrasive automotive wax. Use of any soap, polish or wax that contains an abrasive is detrimental and Can scratch the finish leading to corrosion.

## FAQ's

- 1. Mounting Bracket are not getting Installed properly. In some cases Illustration images shown in Installation manual may not be the exactly same as per actual vehicle images ,also if Driver / Passenger side mounting brackets are very identical in the design, suggest referring Parts Identification guide to avoid fitment issue.
- 2. Products are thumping / rattling after installation. Please ensure that all required mounting brackets / har