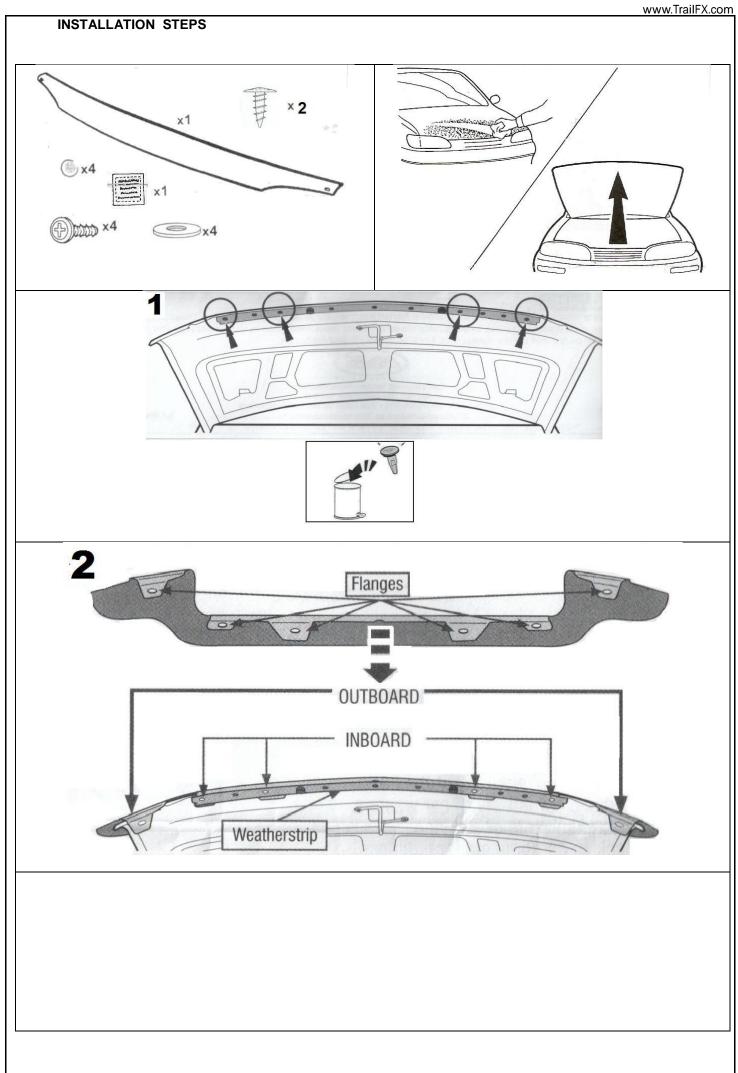

## PRODUCT CARE

- Periodically check the product to ensure all fasteners are tight and components are intact.
- Regular waxing is recommended to protect the finish of the product.
- Use ONLY Non-Abrasive automotive wax. Use of any soap, polish or wax that contains an abrasive is detrimental and Can scratch the finish leading to corrosion.

## FAQ's

- 1. Mounting Bracket are not getting Installed properly. In some cases Illustration images shown in Installation manual may not be the exactly same as per actual vehicle images ,also if Driver / Passenger side mounting brackets are very identical in the design, suggest referring Parts Identification guide to avoid fitment issue.
- 2. Products are thumping / rattling after installation. Please ensure that all required mounting brackets / h