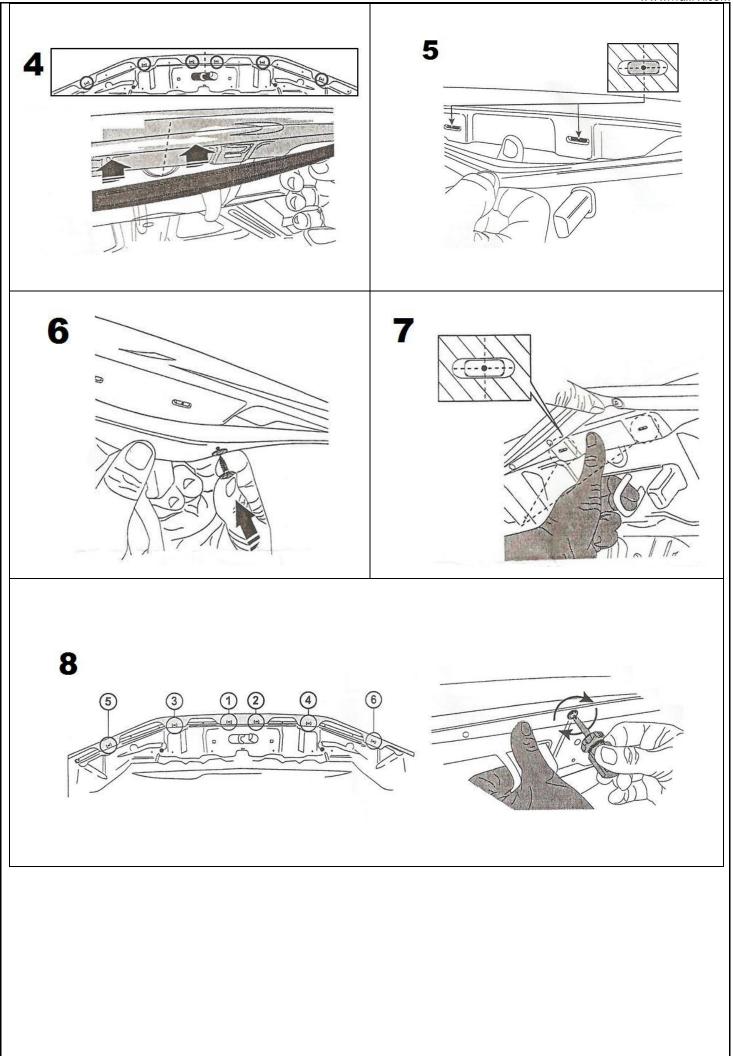

| TRAILFX                                                                                                                                                | Hood Prote<br>5519H<br>Nissan Frontier | 30-60 min CUTTING NOT<br>REQUIRED DRILLING NOT<br>REQUIRED |
|--------------------------------------------------------------------------------------------------------------------------------------------------------|----------------------------------------|------------------------------------------------------------|
| Fit: 2005 - Current  PHILLPS SCREW DRIVER RE                                                                                                           | Nissan Frontier                        | 1 30-60 min 11                                             |
| PHILLPS SCREW DRIVER RE                                                                                                                                |                                        | 1 30-60 min 11                                             |
|                                                                                                                                                        | EQUIRED FOR INSTALLATION               | 1 30-60 min 11                                             |
|                                                                                                                                                        | EQUIRED FOR INSTALLATION               | 1 30-60 min 11                                             |
| REMOVE CONTENTS FROM E                                                                                                                                 |                                        |                                                            |
| I REMOVE CONTENTS FROM E                                                                                                                               |                                        | Support@trailfx.com                                        |
|                                                                                                                                                        | 3OX. VERIFY ALL PARTS ARE F            | PRESENT.                                                   |
|                                                                                                                                                        |                                        | 1 866 638 4870                                             |
| READ INSTRUCTIONS CAREF                                                                                                                                | ULLY BEFORE STARTING INS               | TALLATION.                                                 |
| <ul> <li>Do not use automatic "bru</li> <li>Do not use cleaning solve</li> <li>Periodically check all com</li> <li>Do Not Attempt To Use Po</li> </ul> | nts of any kind.                       | Your Hood Protector                                        |
|                                                                                                                                                        |                                        |                                                            |
|                                                                                                                                                        |                                        |                                                            |
| NOTE: Actual product may                                                                                                                               | vary from illustration.                |                                                            |
| Qty Descript                                                                                                                                           | ion Qty                                | Description                                                |
| 01 Hood Protector                                                                                                                                      | 01                                     | Hardware Kit                                               |