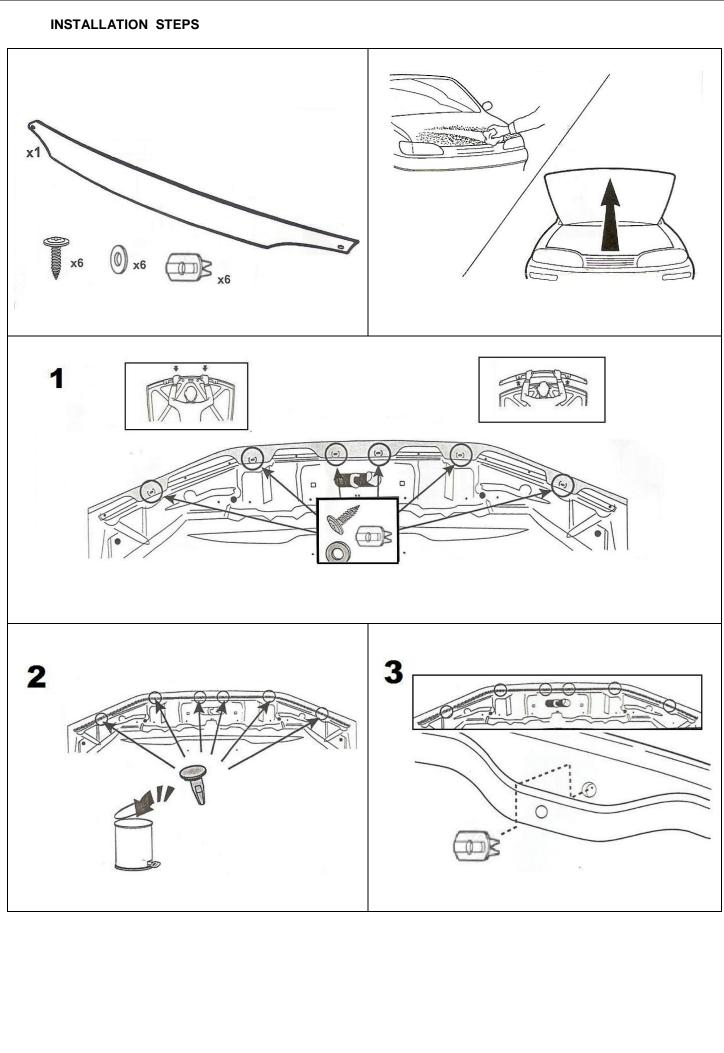

| TRAILFX                                                                                                                                                | Hood Prote<br>5519H<br>Nissan Frontier | 30-60 min CUTTING NOT<br>REQUIRED DRILLING NOT<br>REQUIRED |
|--------------------------------------------------------------------------------------------------------------------------------------------------------|----------------------------------------|------------------------------------------------------------|
| Fit: 2005 - Current  PHILLPS SCREW DRIVER RE                                                                                                           | Nissan Frontier                        | 1 30-60 min 11                                             |
| PHILLPS SCREW DRIVER RE                                                                                                                                |                                        | 1 30-60 min 11                                             |
|                                                                                                                                                        | EQUIRED FOR INSTALLATION               | 1 30-60 min 11                                             |
|                                                                                                                                                        | EQUIRED FOR INSTALLATION               | 1 30-60 min 11                                             |
| REMOVE CONTENTS FROM E                                                                                                                                 |                                        |                                                            |
| I REMOVE CONTENTS FROM E                                                                                                                               |                                        | Support@trailfx.com                                        |
|                                                                                                                                                        | 3OX. VERIFY ALL PARTS ARE F            | PRESENT.                                                   |
|                                                                                                                                                        |                                        | 1 866 638 4870                                             |
| READ INSTRUCTIONS CAREF                                                                                                                                | ULLY BEFORE STARTING INS               | TALLATION.                                                 |
| <ul> <li>Do not use automatic "bru</li> <li>Do not use cleaning solve</li> <li>Periodically check all com</li> <li>Do Not Attempt To Use Po</li> </ul> | nts of any kind.                       | Your Hood Protector                                        |
|                                                                                                                                                        |                                        |                                                            |
|                                                                                                                                                        |                                        |                                                            |
| NOTE: Actual product may                                                                                                                               | vary from illustration.                |                                                            |
| Qty Descript                                                                                                                                           | ion Qty                                | Description                                                |
| 01 Hood Protector                                                                                                                                      | 01                                     | Hardware Kit                                               |