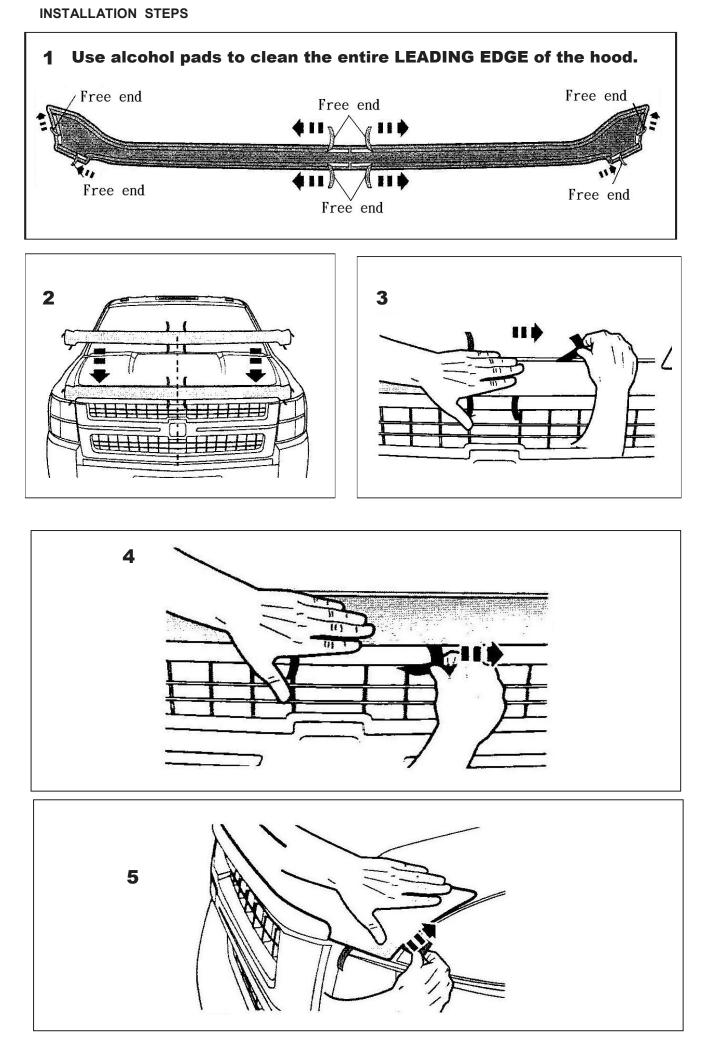

|                                                                                                   |                |     |      | www.TrailFX.con                    |
|---------------------------------------------------------------------------------------------------|----------------|-----|------|------------------------------------|
|                                                                                                   | Hood Protector |     | ctor | ~                                  |
| TRAILFX                                                                                           | 871            | ۹Ц  |      |                                    |
|                                                                                                   | 071            | 311 |      |                                    |
| Fit: 2018-2020 Chevrolet Equinox                                                                  |                |     |      | 2                                  |
|                                                                                                   |                |     |      |                                    |
|                                                                                                   |                |     |      |                                    |
| NO TOOLS REQUIRED                                                                                 |                |     |      | 30-60 min                          |
|                                                                                                   |                |     |      |                                    |
| REMOVE CONTENTS FROM BOX. VERIFY ALL PARTS ARE PRESENT.                                           |                |     |      | Support@trailfx.com                |
|                                                                                                   |                |     |      |                                    |
|                                                                                                   |                |     |      | 1 866 638 4870                     |
| READ INSTRUCTIONS CAREFULLY BEFORE STARTING INSTALLATION.                                         |                |     |      | WARRANTY LIMITED LIFETIME WARRANTY |
|                                                                                                   |                |     |      |                                    |
| Important Safety Information                                                                      |                |     |      |                                    |
| CAUTION - Before driving, ensure that the hood shield is properly secured to vehicle.             |                |     |      |                                    |
| Do not use automatic <b>"brush -style"</b> car washes.                                            |                |     |      |                                    |
| Do not use cleaning solvents of any kind.<br>Periodically check all components for tightness.     |                |     |      |                                    |
|                                                                                                   |                |     |      |                                    |
| NOTE: Actual product may vary from illustration.                                                  |                |     |      |                                    |
| Qty Description                                                                                   |                | Qty |      | Description                        |
| 01 Hood Protector<br>01 Alcohol Pad                                                               |                |     |      |                                    |
|                                                                                                   |                |     |      |                                    |
|                                                                                                   |                |     |      |                                    |
| Supplies Required                                                                                 |                |     |      |                                    |
|                                                                                                   |                |     |      |                                    |
| ~                                                                                                 | 6              |     |      |                                    |
| Cib line                                                                                          |                |     |      | Alcohol<br>Pad                     |
|                                                                                                   |                |     |      | Alcohol                            |
| Car Wash Supplies Clean Towel Pad x1                                                              |                |     |      |                                    |
|                                                                                                   |                |     |      |                                    |
|                                                                                                   |                |     |      |                                    |
| Preparation Before Painting / Installation                                                        |                |     |      |                                    |
| A trial fit is recommended to ensure proper positioning and fit.                                  |                |     |      |                                    |
| Check fit of parts before painting as we will not accept the return of modified or painted parts. |                |     |      |                                    |
| Wash and dry your vehicle to remove any debris and/or dirt from the installation area.            |                |     |      |                                    |
|                                                                                                   |                |     |      |                                    |
|                                                                                                   |                |     |      |                                    |
|                                                                                                   |                |     |      |                                    |
|                                                                                                   |                |     |      |                                    |
|                                                                                                   |                |     |      |                                    |