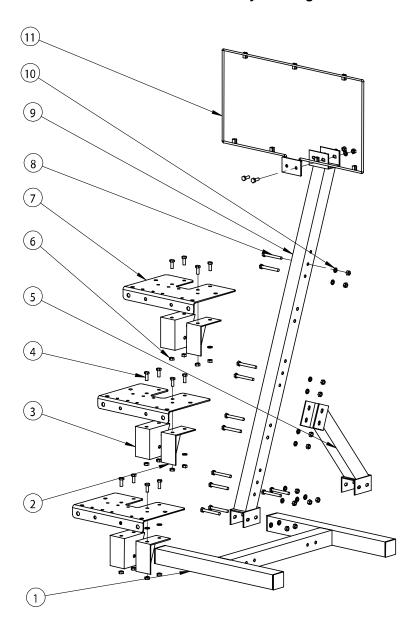

## Winch Display Rack Part No. WA013

Fits: TrailFX Winches - W08B, W10B, W12B & WS10B

REMOVE CONTENTS FROM BOX. VERIFY ALL PARTS ARE PRESENT.

READ INSTRUCTIONS CAREFULLY BEFORE STARTING INSTALLATION.

45-60 min

Cutting Not Required

Drilling Not Required

support@trailfx.com

LIMITED LIFETIME WARRANTY

1 866 638 4870

| PARTS LIST: |                         |     |      |                      |     |
|-------------|-------------------------|-----|------|----------------------|-----|
| Item        | Part Details            | Qty | Item | Part Details         | Qty |
| 1           | Base Frame              | 1   | 7    | Winch Mounting Plate | 3   |
| 2           | Support Bracket - Left  | 3   | 8    | M8 X 70 Hex Bolts    | 12  |
| 3           | Support Bracket - Right | 3   | 9    | Main Frame           | 1   |
| 4           | M8 X 22 Hex Bolt        | 14  | 10   | Washer               | 26  |
| 5           | Support Frame           | 1   | 11   | Header Card Frame    | 1   |
| 6           | M8 Hex Nut              | 26  | 12   | Header Card          | 1   |

## **INSTALLATION PROCEDURE**

- 1. Place the base frame on the floor.
- 2. Assemble main frame & support frame with base frame using M8 X 70 hex bolts, M8 hex nuts & Washers.
- 3. Assemble Left & Right Support brackets with the main Frame using M8 X 22 hex bolts, M8 hex nuts & Washers.
- 4. Assemble Winch mounting plate on the support brackets using M8 X 22 hex bolts, M8 hex nuts & Washers.
- 5. Insert the header card frame on top of the main frame and assemble using M8 X 22 hex bolts, M8 hex nuts & Washers.
- 6. Slide the header card inside the frame.
- 7. Mount the winches on the mounting plate.
- 8. Display Rack is ready for use.

## **Assembly Drawing**

**MARNING:** PLEASE DO NOT PUSH, PULL OR CLIMB ON THE RACK!!