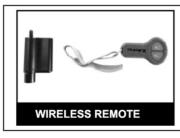

LIMITED 90 DAYS WARRANTY

| Part List               | Qty    | Specifications                             |  |
|-------------------------|--------|--------------------------------------------|--|
| Winch Accessory Bag     | 1      | Heavy weight denier bag                    |  |
| Snatch Block            | 1      | 17,600 lbs Capacity                        |  |
| Recovery Strap          | 1      | 2" x 30'; B.S :14,400 lbs / WLL : 4800 lbs |  |
| Tree Trunk Protector    | 1      | 2" x 8'; B.S :14,400 lbs / WLL : 4800 lbs  |  |
| D- Shackles             | 2      | 3/4"; 4.75 T                               |  |
| Winching Gloves         | 1 Pair | Heavy duty gloves                          |  |
| Choker Chain with hooks | 1      | 16' of 5/16"; 5T                           |  |