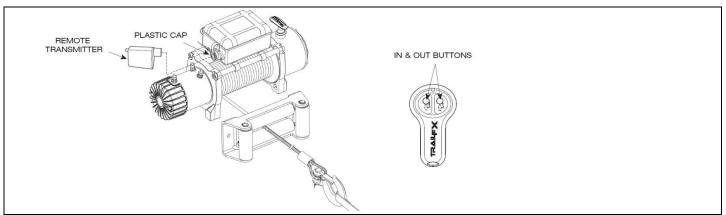

## **INSTRUCTIONS:**

- 1. Remove plastic cap.
- 2. Plug the remote transmitter into the control box.
- 3. Remote Operation.

To power ON remote, press both buttons together until LED light turns ON.

To power OFF remote, press both buttons together until LED light turns OFF.