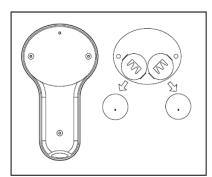

## How to Replace the Batteries:

a. Open the back cover.

**b.** Remove the existing batteries.

c. Insert the new batteries. Replacement batteries should be 3.0 volt button cell lithium batteries equivalent to CR2032.