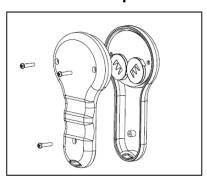

## How to Replace the Batteries:

a. Open the back cover.

**b.** Remove the existing batteries.

c. Insert the new batteries. Replacement batteries should be 3.0 volt button cell lithium batteries equivalent to CR2032.