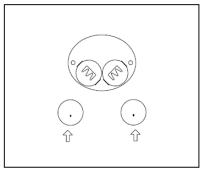

## **INSTRUCTIONS:**

- 1. Remove plastic cap.
- 2. Plug the remote transmitter into the control box.
- 3. Remote Operation.

To power ON remote, press both buttons together until LED light turns ON.

To power OFF remote, press both buttons together until LED light turns OFF.

## How to Replace the Batteries:

a. Open the back cover.

**b.** Remove the existing batteries.

c. Insert the new batteries. Replacement batteries should be 3.0 volt button cell lithium batteries equivalent to CR2032.