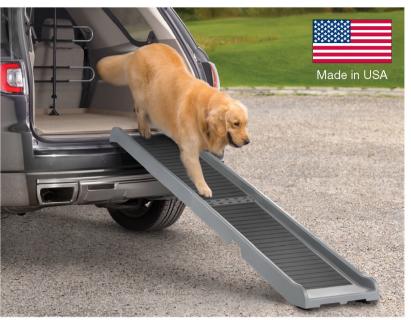

## Congratulations on your purchase of the WeatherTech<sup>®</sup> PetRamp<sup>™</sup>!

The WeatherTech<sup>®</sup> PetRamp<sup>™</sup> was designed for the comfort of our furry friends and their handlers. The portable PetRamp<sup>™</sup> features a non-slip surface providing dogs, cats and pets of all sizes easy access to SUVs, minivans, trucks and hard to reach household spaces.

Our ramp was designed to be lightweight and easy to use, to make it easier for you to take your pet with!

## **Operating Instructions**

Your PetRamp<sup>™</sup> comes assembled and ready to use.

Simply unfold the ramp and place the top end of the ramp on the bumper of your SUV, the edge of your pickup bed or the surface your pet needs to achieve. Make sure that the non-slip rubber feet are securely positioned. Place the lower feet on the ground and insure both make contact.