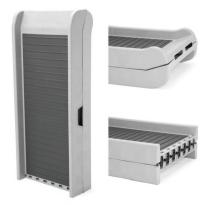

## Congratulations on your purchase of the WeatherTech<sup>®</sup> PetRamp<sup>™</sup>!

The WeatherTech<sup>®</sup> PetRamp<sup>™</sup> was designed for the comfort of our furry friends and their handlers. The portable PetRamp<sup>™</sup> features a non-slip surface providing dogs, cats and pets of all sizes easy access to SUVs, minivans, trucks and hard to reach household spaces.

## **Operating Instructions**

Your PetRamp<sup>™</sup> comes assembled and ready to use.

Simply unfold the ramp and place the top end of the ramp on the bumper of your SUV, the edge of your pickup bed or the surface your pet needs to achieve. Make sure that the non-slip rubber feet are securely positioned. Place the lower feet on the ground and insure both make contact.

After use, simply fold the ramp for storage.

**Note:** The feet interlock when folding to keep the ramp closed. The Hinged end is designed flat to allow the PetRamp<sup>™</sup> to free-stand.

Pets that are first time users of a ramp, may need to be taught how to use it. If your pet is hesitant to walk up the ramp, we recommend laying it on a flat surface and allow your pet to walk the length with you leading them through the process.