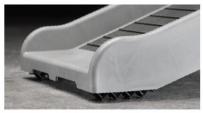

## **Operating Instructions**

Your PetRamp<sup>™</sup> comes assembled and ready to use.

Simply unfold the ramp and place the top end of the ramp on the bumper of your SUV, the edge of your pickup bed or the surface your pet needs to achieve. Make sure that the non-slip rubber feet are securely positioned. Place the lower feet on the ground and insure both make contact.

After use, simply fold the ramp for storage.

**Note:** The feet interlock when folding to keep the ramp closed. The Hinged end is designed flat to allow the PetRamp<sup>™</sup> to free-stand.

Pets that are first time users of a ramp, may need to be taught how to use it. If your pet is hesitant to walk up the ramp, we recommend laying it on a flat surface and allow your pet to walk the length with you leading them through the process.